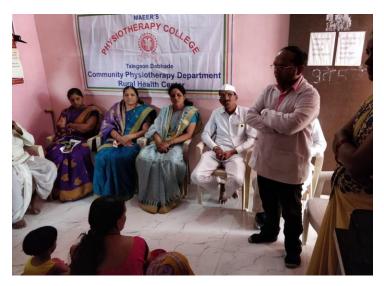

| 20 |
| 18. | 27/09/2018 | Cardiac rehab and preventive cardiology workshop | Dept. of Preventive<br>Cardiology and<br>Cardiac rehabilitation                       | World heart day                   | Urban population          | 23 |
| 19. | 01/10/2018 | Physiotherapy Camp                               | Swami Ramanand<br>Shashtri Charitable<br>Trust, Home for Senior<br>Citizens, Lonavala | International day of older people | Elderly population        | 42 |
| 20. | 01/10/2018 | Health talk and group exercise session           | UHC, Talegaon (D)                                                                     | International day of older people | Elderly population        | 25 |

## **International Yoga Day**





**World Breastfeeding week** 





## **Physiotherapy Camp**





**Focussed Group Discussion with Cardiac Patients** 





### **World heart Day**





Physiotherapy camp for elderly





#### Menstrual Hygiene Health Talk





World Health Day Camp





### **Artificial Limb Centre visit**





# **National Service Scheme Camp**