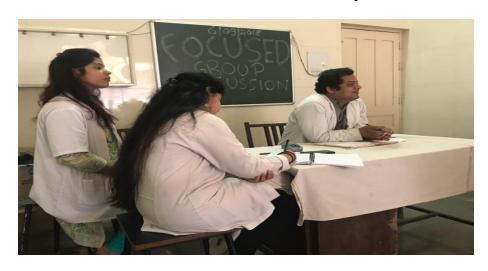

entive cardiology workshop | Dept. of Preventive<br>Cardiology and<br>Cardiac rehabilitation                       | World heart day                   | Urban population          | 23 |
| 19. | 01/10/2018 | Physiotherapy Camp                               | Swami Ramanand<br>Shashtri Charitable<br>Trust, Home for Senior<br>Citizens, Lonavala | International day of older people | Elderly population        | 42 |
| 20. | 01/10/2018 | Health talk and group exercise session           | UHC, Talegaon (D)                                                                     | International day of older people | Elderly population        | 25 |

## **International Yoga Day**





**World Breastfeeding week** 





## **Physiotherapy Camp**





**Focussed Group Discussion with Cardiac Patients** 





### **World heart Day**





Physiotherapy camp for elderly





#### Menstrual Hygiene Health Talk





World Health Day Camp





### **Artificial Limb Centre visit**





# **National Service Scheme Camp**