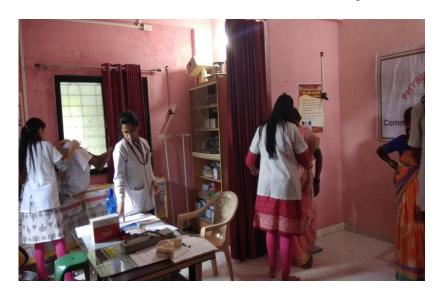

| 20 |
| 18. | 27/09/2018 | Cardiac rehab and preventive cardiology workshop | Dept. of Preventive<br>Cardiology and<br>Cardiac rehabilitation                       | World heart day                   | Urban population          | 23 |
| 19. | 01/10/2018 | Physiotherapy Camp                               | Swami Ramanand<br>Shashtri Charitable<br>Trust, Home for Senior<br>Citizens, Lonavala | International day of older people | Elderly population        | 42 |
| 20. | 01/10/2018 | Health talk and group exercise session           | UHC, Talegaon (D)                                                                     | International day of older people | Elderly population        | 25 |

## **International Yoga Day**





**World Breastfeeding week** 





## **Physiotherapy Camp**





**Focussed Group Discussion with Cardiac Patients** 





### **World heart Day**





Physiotherapy camp for elderly





#### Menstrual Hygiene Health Talk





World Health Day Camp





### **Artificial Limb Centre visit**





# **National Service Scheme Camp**