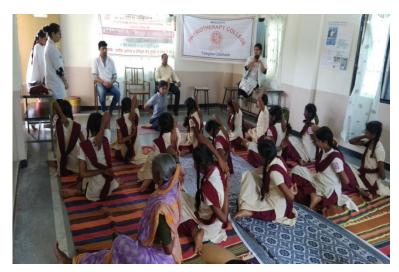

| World Physiotherapy<br>Week       | Cardiac Patients          | 20 |
| 18. | 27/09/2018 | Cardiac rehab and preventive cardiology workshop | Dept. of Preventive<br>Cardiology and<br>Cardiac rehabilitation                       | World heart day                   | Urban population          | 23 |
| 19. | 01/10/2018 | Physiotherapy Camp                               | Swami Ramanand<br>Shashtri Charitable<br>Trust, Home for Senior<br>Citizens, Lonavala | International day of older people | Elderly population        | 42 |
| 20. | 01/10/2018 | Health talk and group exercise session           | UHC, Talegaon (D)                                                                     | International day of older people | Elderly population        | 25 |

## **International Yoga Day**





**World Breastfeeding week** 





## **Physiotherapy Camp**





**Focussed Group Discussion with Cardiac Patients** 





### **World heart Day**





Physiotherapy camp for elderly





#### Menstrual Hygiene Health Talk





World Health Day Camp





### **Artificial Limb Centre visit**





# **National Service Scheme Camp**