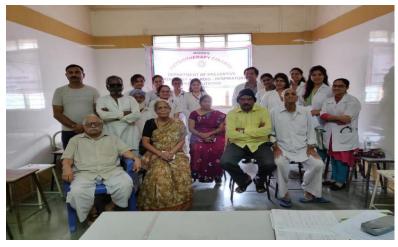

tive cardiology workshop | Dept. of Preventive<br>Cardiology and<br>Cardiac rehabilitation                       | World heart day                   | Urban population          | 23 |
| 19. | 01/10/2018 | Physiotherapy Camp                               | Swami Ramanand<br>Shashtri Charitable<br>Trust, Home for Senior<br>Citizens, Lonavala | International day of older people | Elderly population        | 42 |
| 20. | 01/10/2018 | Health talk and group exercise session           | UHC, Talegaon (D)                                                                     | International day of older people | Elderly population        | 25 |

## **International Yoga Day**





**World Breastfeeding week** 





## **Physiotherapy Camp**





**Focussed Group Discussion with Cardiac Patients** 





### **World heart Day**





Physiotherapy camp for elderly





#### Menstrual Hygiene Health Talk





World Health Day Camp





### **Artificial Limb Centre visit**





# **National Service Scheme Camp**