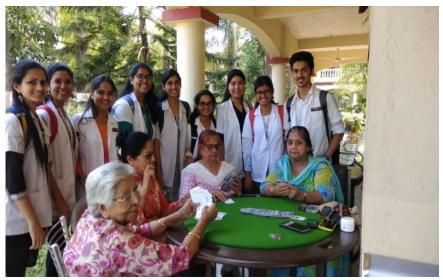

br>Cardiac rehabilitation                       | World heart day                   | Urban population          | 23 |
| 19. | 01/10/2018 | Physiotherapy Camp                               | Swami Ramanand<br>Shashtri Charitable<br>Trust, Home for Senior<br>Citizens, Lonavala | International day of older people | Elderly population        | 42 |
| 20. | 01/10/2018 | Health talk and group exercise session           | UHC, Talegaon (D)                                                                     | International day of older people | Elderly population        | 25 |

## **International Yoga Day**





**World Breastfeeding week** 





## **Physiotherapy Camp**





**Focussed Group Discussion with Cardiac Patients** 





### **World heart Day**





Physiotherapy camp for elderly





#### Menstrual Hygiene Health Talk





World Health Day Camp





### **Artificial Limb Centre visit**





# **National Service Scheme Camp**