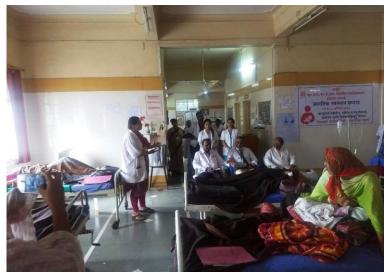

ek       | Cardiac Patients          | 20 |
| 18. | 27/09/2018 | Cardiac rehab and preventive cardiology workshop | Dept. of Preventive<br>Cardiology and<br>Cardiac rehabilitation                       | World heart day                   | Urban population          | 23 |
| 19. | 01/10/2018 | Physiotherapy Camp                               | Swami Ramanand<br>Shashtri Charitable<br>Trust, Home for Senior<br>Citizens, Lonavala | International day of older people | Elderly population        | 42 |
| 20. | 01/10/2018 | Health talk and group exercise session           | UHC, Talegaon (D)                                                                     | International day of older people | Elderly population        | 25 |

## **International Yoga Day**





**World Breastfeeding week** 





## **Physiotherapy Camp**





**Focussed Group Discussion with Cardiac Patients** 





### **World heart Day**





Physiotherapy camp for elderly





#### Menstrual Hygiene Health Talk





World Health Day Camp





### **Artificial Limb Centre visit**





# **National Service Scheme Camp**