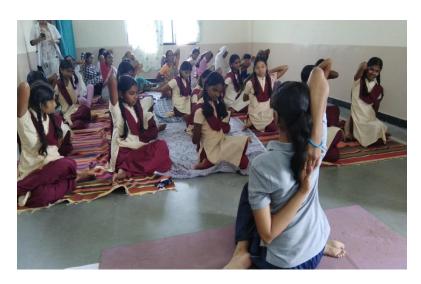

| World Physiotherapy<br>Week       | Cardiac Patients          | 20 |
| 18. | 27/09/2018 | Cardiac rehab and preventive cardiology workshop | Dept. of Preventive<br>Cardiology and<br>Cardiac rehabilitation                       | World heart day                   | Urban population          | 23 |
| 19. | 01/10/2018 | Physiotherapy Camp                               | Swami Ramanand<br>Shashtri Charitable<br>Trust, Home for Senior<br>Citizens, Lonavala | International day of older people | Elderly population        | 42 |
| 20. | 01/10/2018 | Health talk and group exercise session           | UHC, Talegaon (D)                                                                     | International day of older people | Elderly population        | 25 |

## **International Yoga Day**





**World Breastfeeding week** 





## **Physiotherapy Camp**





**Focussed Group Discussion with Cardiac Patients** 





### **World heart Day**





Physiotherapy camp for elderly





#### Menstrual Hygiene Health Talk





World Health Day Camp





### **Artificial Limb Centre visit**





# **National Service Scheme Camp**