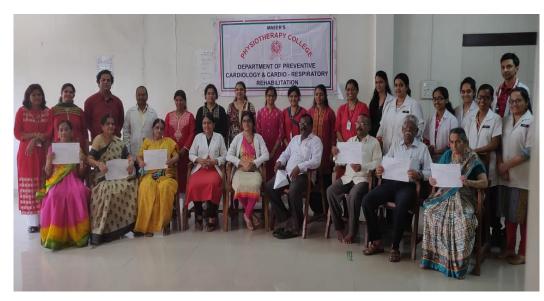

pt. of Preventive<br>Cardiology and<br>Cardiac rehabilitation                       | World heart day                   | Urban population          | 23 |
| 19. | 01/10/2018 | Physiotherapy Camp                               | Swami Ramanand<br>Shashtri Charitable<br>Trust, Home for Senior<br>Citizens, Lonavala | International day of older people | Elderly population        | 42 |
| 20. | 01/10/2018 | Health talk and group exercise session           | UHC, Talegaon (D)                                                                     | International day of older people | Elderly population        | 25 |

## **International Yoga Day**





**World Breastfeeding week** 





## **Physiotherapy Camp**





**Focussed Group Discussion with Cardiac Patients** 





### **World heart Day**





Physiotherapy camp for elderly





#### Menstrual Hygiene Health Talk





World Health Day Camp





### **Artificial Limb Centre visit**





# **National Service Scheme Camp**