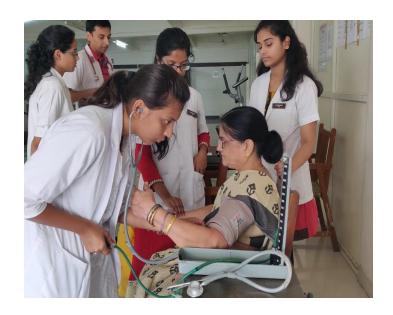

Dept. of Preventive<br>Cardiology and<br>Cardiac rehabilitation                       | World heart day                   | Urban population          | 23 |
| 19. | 01/10/2018 | Physiotherapy Camp                               | Swami Ramanand<br>Shashtri Charitable<br>Trust, Home for Senior<br>Citizens, Lonavala | International day of older people | Elderly population        | 42 |
| 20. | 01/10/2018 | Health talk and group exercise session           | UHC, Talegaon (D)                                                                     | International day of older people | Elderly population        | 25 |

## **International Yoga Day**





**World Breastfeeding week** 





## **Physiotherapy Camp**





**Focussed Group Discussion with Cardiac Patients** 





### **World heart Day**





Physiotherapy camp for elderly





#### Menstrual Hygiene Health Talk





World Health Day Camp





### **Artificial Limb Centre visit**





# **National Service Scheme Camp**