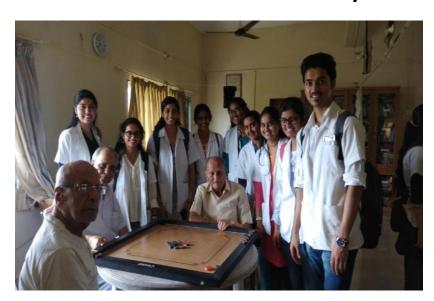

d<br>Cardiac rehabilitation                       | World heart day                   | Urban population          | 23 |
| 19. | 01/10/2018 | Physiotherapy Camp                               | Swami Ramanand<br>Shashtri Charitable<br>Trust, Home for Senior<br>Citizens, Lonavala | International day of older people | Elderly population        | 42 |
| 20. | 01/10/2018 | Health talk and group exercise session           | UHC, Talegaon (D)                                                                     | International day of older people | Elderly population        | 25 |

## **International Yoga Day**





**World Breastfeeding week** 





## **Physiotherapy Camp**





**Focussed Group Discussion with Cardiac Patients** 





### **World heart Day**





Physiotherapy camp for elderly





#### Menstrual Hygiene Health Talk





World Health Day Camp





### **Artificial Limb Centre visit**





# **National Service Scheme Camp**