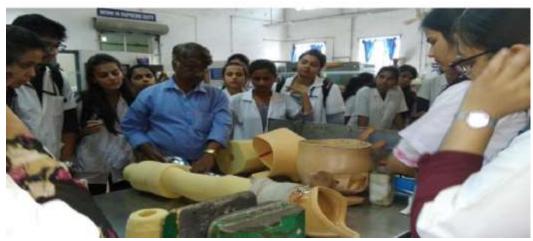

| 23 |
| 19. | 01/10/2018 | Physiotherapy Camp                               | Swami Ramanand<br>Shashtri Charitable<br>Trust, Home for Senior<br>Citizens, Lonavala | International day of older people | Elderly population        | 42 |
| 20. | 01/10/2018 | Health talk and group exercise session           | UHC, Talegaon (D)                                                                     | International day of older people | Elderly population        | 25 |

## **International Yoga Day**





**World Breastfeeding week** 





## **Physiotherapy Camp**





**Focussed Group Discussion with Cardiac Patients** 





### **World heart Day**





Physiotherapy camp for elderly





#### Menstrual Hygiene Health Talk





World Health Day Camp





### **Artificial Limb Centre visit**





# **National Service Scheme Camp**