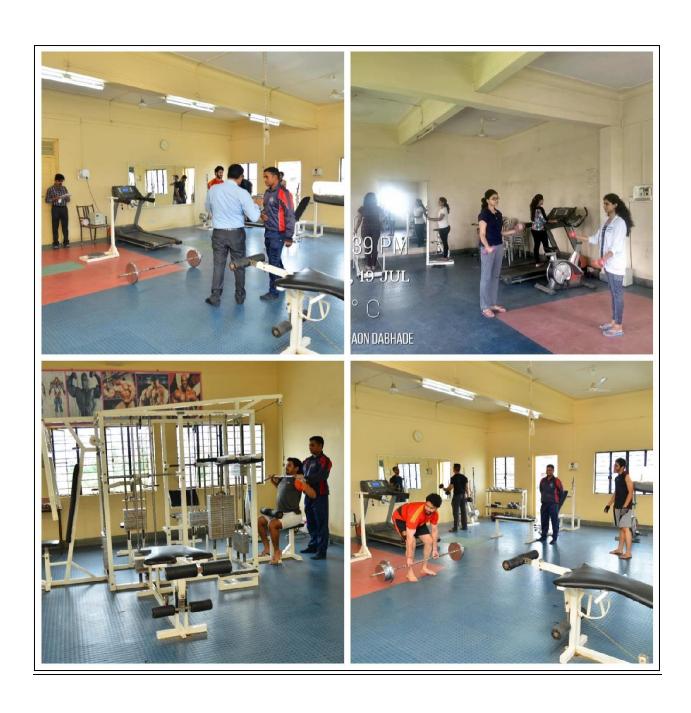

(4) की. विक्षीय प्रसारकार मोर्च : प्रतानिकेट या गढ़ा: गावनी/दराता. :; ईमारतीचे याव: -; ईमारत नी ना वेद्यांबातहरूत, ना शहरानाय ना आयुव्या ना वितान

(5) भी, मैतेम कारीनास गहा: पराप्सेट न (सदर: मलरी/रस्सा, ः ईमारतीचे बाव: -; ईनास्त है है कि इसाहर है गहरागाव है शासून्य है विनास