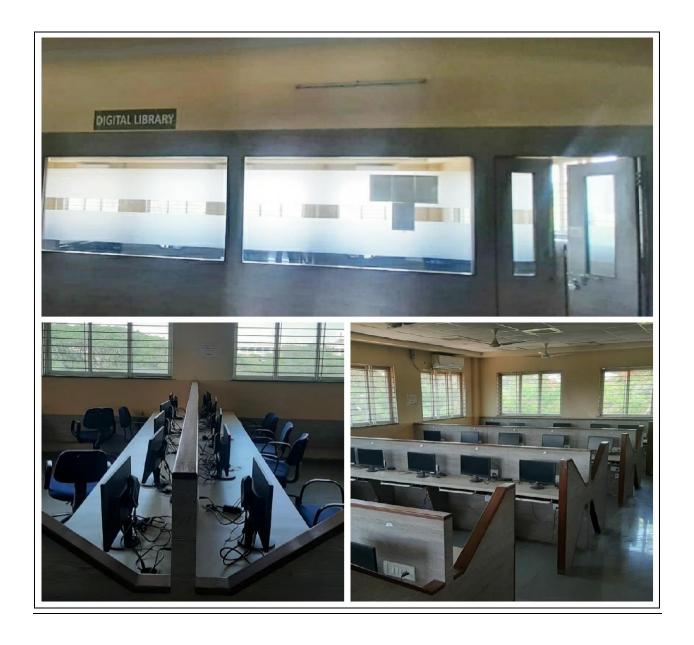

#### INFRASTRUCTURE DETAILS OF COLLEGE AND HOSPITAL

| Sr.<br>No. | Particulars to be verified                                                                                                                                                                                                                                                                                                                                                                                                                                                                                              | Details on<br>College<br>Website | Adequate/<br>Inadequate |
|------------|-------------------------------------------------------------------------------------------------------------------------------------------------------------------------------------------------------------------------------------------------------------------------------------------------------------------------------------------------------------------------------------------------------------------------------------------------------------------------------------------------------------------------|----------------------------------|-------------------------|
|            | College                                                                                                                                                                                                                                                                                                                                                                                                                                                                                                                 |                                  |                         |
|            | Land details (as per M.S.R.): Total land (Not less than 2 acres), (Owned or leased land), unitary or not, NA of all land, 7/12 extracts of all land, Constructed Area Details 29000 Sq.ft./Sq.mtr. (Applicable only to Private Colleges).  (Verify land documents & Government permissions documents are uploaded on College Website.)  (No Land/ Construction documents shall be submitted to the University.  Only deficit information to be pointed out to the University).                                          | Yes                              | Adequate                |
| 2          | Dean office, Professor's Office, Associate Professor's Office, Assistant Professor's Office , Administrative Block as per M.S.R                                                                                                                                                                                                                                                                                                                                                                                         |                                  | Adequate                |
| 3          | All DEPARTMENTS (as per M.S.R.): Human Anatomy, Human Physiology, Electrotherapy & Electrodiagnosis, Kinesiotherapy & Physical Diagnosis, Musculoskeletal Physiotherapy, Neuro Physiotherapy, Cardiovascular & Respiratory Physiotherapy, Community Physiotherapy                                                                                                                                                                                                                                                       | Yes                              | Adequate                |
| 1          | College Library (as per M.S.R.):  Area (1200 Sq.Ft.), Reading Rooms for Students, Staff Reading Room, Room for Books & Journals, Rooms for Librarian and Other Staff; Journal Room, Number of Computers with internet facility with minimum 15 nodes, Photocopier Machine, Total No. of books, Number of Journals: (Titles only), (Multiple volumes / issues of one title should be counted as ONE).                                                                                                                    | Yes                              | Adequate                |
|            | No. of books added in last year: 30 No. of Journals titles added in last year: [Bills shall be verified by the Committee.] 11                                                                                                                                                                                                                                                                                                                                                                                           | Yes                              | Adequate                |
|            | Digital Library /e – Library availability                                                                                                                                                                                                                                                                                                                                                                                                                                                                               | Yes                              | Adequate                |
| 5 .        | Details of all Lecture Theatres with Seating Capacity (as per M.S.R.) along with AV Aids including overhead projector, LCD Projector and a microphone / multi Podium system. There shall be provision for E-class. Lecture halls must have facilities for conversion into E-class/Virtual class for teaching.                                                                                                                                                                                                           | Yes                              | Adequate                |
| 6          | Conference Room for Faculty: (as per M.S.R.)                                                                                                                                                                                                                                                                                                                                                                                                                                                                            | Yes                              | Adequate                |
| 7          | Mini Auditorium: (15 Sq.Ft./Student) (as per M.S.R.)                                                                                                                                                                                                                                                                                                                                                                                                                                                                    | Yes                              | Adequate                |
| 3          | Class Rooms: (15 Sq.Ft./Student) (as per M.S.R.)                                                                                                                                                                                                                                                                                                                                                                                                                                                                        | Yes                              | Adequate                |
| 9          | Core Laboratories: (50 Sq.Ft./Student) (as per M.S.R.)  Exercise Physiology & Fitness:  Computerized Treadmill, Bicycle ergometer with speedometer, Skin fold caliper, Body composition analyzer, Weighing scale with height measurement, Spirometer, Peak flow meter, Energy Consumption analyzer, Pulse Oxymeter, ECG, Flutter, Inspiratory Muscle Trainer, Oxygen Cylinder, Nebulizer (ultrasonic), Nebulizer (Jet), Portable Suction Machine, B.P. Apparatus & Stethoscope, Shuttle Walk Test Software (Desirable). | Yes                              | Adequate                |
| 10         | Physiotherapy Museum: (as per M.S.R.) (Desirable)                                                                                                                                                                                                                                                                                                                                                                                                                                                                       | Yes                              | Adequate                |
| 11         | Yoga / Clinical Skill Laboratory: (60 Sq.Ft./Student) (as per M.S.R.) Yoga Mats / Pediatric Mats / Mats for Training Neuro therapeutic Skills, Adjustable Manual Therapy Plinth, Therabands & Theratubes, Swiss balls, Stability Trainers, Sensory Assessment Kit, Balance Assessment & Training Equipment, Stools, Benches, Wheel Chairs, Stairs, Ramps For Training                                                                                                                                                   | Yes                              | Adequate                |
| 12         | Transfers.  University Examination Infrastructure: Strong Room for examination a) (Area- 1200 sq.ft, b) Shelf, c) Steel cupboard                                                                                                                                                                                                                                                                                                                                                                                        | Yes                              | Adequate                |