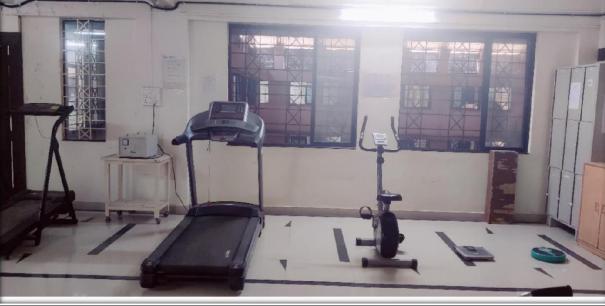

#### INFRASTRUCTURE DETAILS OF COLLEGE AND HOSPITAL

| Sr.<br>No. | Particulars to be verified                                                                                                                                                                                                                                                                                                                                                                                                                                                                                              | Details on<br>College<br>Website | Adequate/<br>Inadequate |
|------------|-------------------------------------------------------------------------------------------------------------------------------------------------------------------------------------------------------------------------------------------------------------------------------------------------------------------------------------------------------------------------------------------------------------------------------------------------------------------------------------------------------------------------|----------------------------------|-------------------------|
|            | College                                                                                                                                                                                                                                                                                                                                                                                                                                                                                                                 |                                  |                         |
|            | Land details (as per M.S.R.): Total land (Not less than 2 acres), (Owned or leased land), unitary or not, NA of all land, 7/12 extracts of all land, Constructed Area Details 29000 Sq.ft./Sq.mtr. (Applicable only to Private Colleges).  (Verify land documents & Government permissions documents are uploaded on College Website.)  (No Land/ Construction documents shall be submitted to the University.  Only deficit information to be pointed out to the University).                                          | Yes                              | Adequate                |
| 2          | Dean office, Professor's Office, Associate Professor's Office, Assistant Professor's Office , Administrative Block as per M.S.R                                                                                                                                                                                                                                                                                                                                                                                         |                                  | Adequate                |
| 3          | All DEPARTMENTS (as per M.S.R.): Human Anatomy, Human Physiology, Electrotherapy & Electrodiagnosis, Kinesiotherapy & Physical Diagnosis, Musculoskeletal Physiotherapy, Neuro Physiotherapy, Cardiovascular & Respiratory Physiotherapy, Community Physiotherapy                                                                                                                                                                                                                                                       | Yes                              | Adequate                |
| 1          | College Library (as per M.S.R.):  Area (1200 Sq.Ft.), Reading Rooms for Students, Staff Reading Room, Room for Books & Journals, Rooms for Librarian and Other Staff; Journal Room, Number of Computers with internet facility with minimum 15 nodes, Photocopier Machine, Total No. of books, Number of Journals: (Titles only), (Multiple volumes / issues of one title should be counted as ONE).                                                                                                                    | Yes                              | Adequate                |
|            | No. of books added in last year: 30 No. of Journals titles added in last year: [Bills shall be verified by the Committee.] 11                                                                                                                                                                                                                                                                                                                                                                                           | Yes                              | Adequate                |
|            | Digital Library /e – Library availability                                                                                                                                                                                                                                                                                                                                                                                                                                                                               | Yes                              | Adequate                |
| 5 .        | Details of all Lecture Theatres with Seating Capacity (as per M.S.R.) along with AV Aids including overhead projector, LCD Projector and a microphone / multi Podium system. There shall be provision for E-class. Lecture halls must have facilities for conversion into E-class/Virtual class for teaching.                                                                                                                                                                                                           | Yes                              | Adequate                |
| 6          | Conference Room for Faculty: (as per M.S.R.)                                                                                                                                                                                                                                                                                                                                                                                                                                                                            | Yes                              | Adequate                |
| 7          | Mini Auditorium: (15 Sq.Ft./Student) (as per M.S.R.)                                                                                                                                                                                                                                                                                                                                                                                                                                                                    | Yes                              | Adequate                |
| 3          | Class Rooms: (15 Sq.Ft./Student) (as per M.S.R.)                                                                                                                                                                                                                                                                                                                                                                                                                                                                        | Yes                              | Adequate                |
| 9          | Core Laboratories: (50 Sq.Ft./Student) (as per M.S.R.)  Exercise Physiology & Fitness:  Computerized Treadmill, Bicycle ergometer with speedometer, Skin fold caliper, Body composition analyzer, Weighing scale with height measurement, Spirometer, Peak flow meter, Energy Consumption analyzer, Pulse Oxymeter, ECG, Flutter, Inspiratory Muscle Trainer, Oxygen Cylinder, Nebulizer (ultrasonic), Nebulizer (Jet), Portable Suction Machine, B.P. Apparatus & Stethoscope, Shuttle Walk Test Software (Desirable). | Yes                              | Adequate                |
| 10         | Physiotherapy Museum: (as per M.S.R.) (Desirable)                                                                                                                                                                                                                                                                                                                                                                                                                                                                       | Yes                              | Adequate                |
| 11         | Yoga / Clinical Skill Laboratory: (60 Sq.Ft./Student) (as per M.S.R.) Yoga Mats / Pediatric Mats / Mats for Training Neuro therapeutic Skills, Adjustable Manual Therapy Plinth, Therabands & Theratubes, Swiss balls, Stability Trainers, Sensory Assessment Kit, Balance Assessment & Training Equipment, Stools, Benches, Wheel Chairs, Stairs, Ramps For Training                                                                                                                                                   | Yes                              | Adequate                |
| 12         | Transfers.  University Examination Infrastructure: Strong Room for examination a) (Area- 1200 sq.ft, b) Shelf, c) Steel cupboard                                                                                                                                                                                                                                                                                                                                                                                        | Yes                              | Adequate                |