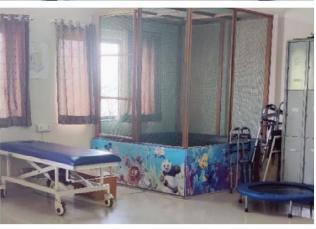

(2) विश्वान को, मुक्ति मीविद देगाल : एक अवेट में: सदर; गतनी/रस्ता: -: ईगारतीये नाव. ं ईनास्त्र न, ः रेक्टबलाहरः -, कारणावः । सामुकाः । विनः ।

(a) विश्वरत की, प्रभक्त कारक अंक्षी : पर/कर्ति न सदर; गर्स्सी/दरता: -; ईगासीचे भाव: ं ईमस्त में ने देशकमाहर । कारणाव ने तालुकाः ने विनेत न