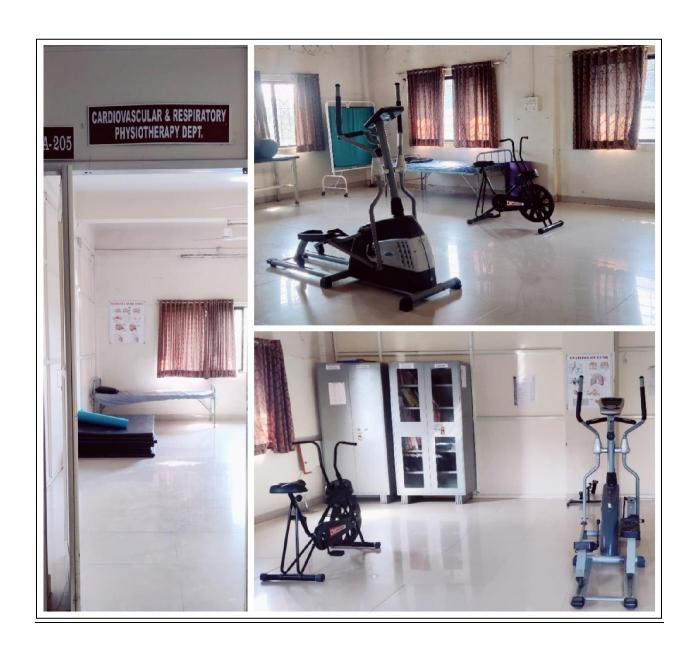

#### INFRASTRUCTURE DETAILS OF COLLEGE AND HOSPITAL

| Sr.<br>No. | Particulars to be verified                                                                                                                                                                                                                                                                                                                                                                                                                                                                                              | Details on<br>College<br>Website | Adequate/<br>Inadequate |
|------------|-------------------------------------------------------------------------------------------------------------------------------------------------------------------------------------------------------------------------------------------------------------------------------------------------------------------------------------------------------------------------------------------------------------------------------------------------------------------------------------------------------------------------|----------------------------------|-------------------------|
|            | College                                                                                                                                                                                                                                                                                                                                                                                                                                                                                                                 |                                  |                         |
|            | Land details (as per M.S.R.): Total land (Not less than 2 acres), (Owned or leased land), unitary or not, NA of all land, 7/12 extracts of all land, Constructed Area Details 29000 Sq.ft./Sq.mtr. (Applicable only to Private Colleges).  (Verify land documents & Government permissions documents are uploaded on College Website.)  (No Land/ Construction documents shall be submitted to the University.  Only deficit information to be pointed out to the University).                                          | Yes                              | Adequate                |
| 2          | Dean office, Professor's Office, Associate Professor's Office, Assistant Professor's Office , Administrative Block as per M.S.R                                                                                                                                                                                                                                                                                                                                                                                         |                                  | Adequate                |
| 3          | All DEPARTMENTS (as per M.S.R.): Human Anatomy, Human Physiology, Electrotherapy & Electrodiagnosis, Kinesiotherapy & Physical Diagnosis, Musculoskeletal Physiotherapy, Neuro Physiotherapy, Cardiovascular & Respiratory Physiotherapy, Community Physiotherapy                                                                                                                                                                                                                                                       | Yes                              | Adequate                |
| 1          | College Library (as per M.S.R.):  Area (1200 Sq.Ft.), Reading Rooms for Students, Staff Reading Room, Room for Books & Journals, Rooms for Librarian and Other Staff; Journal Room, Number of Computers with internet facility with minimum 15 nodes, Photocopier Machine, Total No. of books, Number of Journals: (Titles only), (Multiple volumes / issues of one title should be counted as ONE).                                                                                                                    | Yes                              | Adequate                |
|            | No. of books added in last year: 30 No. of Journals titles added in last year: [Bills shall be verified by the Committee.] 11                                                                                                                                                                                                                                                                                                                                                                                           | Yes                              | Adequate                |
|            | Digital Library /e – Library availability                                                                                                                                                                                                                                                                                                                                                                                                                                                                               | Yes                              | Adequate                |
| 5 .        | Details of all Lecture Theatres with Seating Capacity (as per M.S.R.) along with AV Aids including overhead projector, LCD Projector and a microphone / multi Podium system. There shall be provision for E-class. Lecture halls must have facilities for conversion into E-class/Virtual class for teaching.                                                                                                                                                                                                           | Yes                              | Adequate                |
| 6          | Conference Room for Faculty: (as per M.S.R.)                                                                                                                                                                                                                                                                                                                                                                                                                                                                            | Yes                              | Adequate                |
| 7          | Mini Auditorium: (15 Sq.Ft./Student) (as per M.S.R.)                                                                                                                                                                                                                                                                                                                                                                                                                                                                    | Yes                              | Adequate                |
| 3          | Class Rooms: (15 Sq.Ft./Student) (as per M.S.R.)                                                                                                                                                                                                                                                                                                                                                                                                                                                                        | Yes                              | Adequate                |
| 9          | Core Laboratories: (50 Sq.Ft./Student) (as per M.S.R.)  Exercise Physiology & Fitness:  Computerized Treadmill, Bicycle ergometer with speedometer, Skin fold caliper, Body composition analyzer, Weighing scale with height measurement, Spirometer, Peak flow meter, Energy Consumption analyzer, Pulse Oxymeter, ECG, Flutter, Inspiratory Muscle Trainer, Oxygen Cylinder, Nebulizer (ultrasonic), Nebulizer (Jet), Portable Suction Machine, B.P. Apparatus & Stethoscope, Shuttle Walk Test Software (Desirable). | Yes                              | Adequate                |
| 10         | Physiotherapy Museum: (as per M.S.R.) (Desirable)                                                                                                                                                                                                                                                                                                                                                                                                                                                                       | Yes                              | Adequate                |
| 11         | Yoga / Clinical Skill Laboratory: (60 Sq.Ft./Student) (as per M.S.R.) Yoga Mats / Pediatric Mats / Mats for Training Neuro therapeutic Skills, Adjustable Manual Therapy Plinth, Therabands & Theratubes, Swiss balls, Stability Trainers, Sensory Assessment Kit, Balance Assessment & Training Equipment, Stools, Benches, Wheel Chairs, Stairs, Ramps For Training                                                                                                                                                   | Yes                              | Adequate                |
| 12         | Transfers.  University Examination Infrastructure: Strong Room for examination a) (Area- 1200 sq.ft, b) Shelf, c) Steel cupboard                                                                                                                                                                                                                                                                                                                                                                                        | Yes                              | Adequate                |