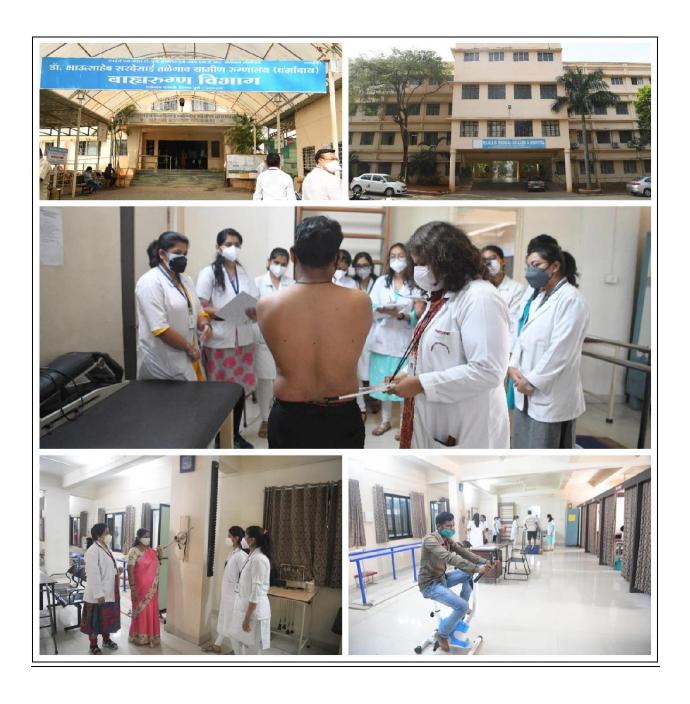

|    | HOSPITAL                                                                                                                                                                                                                                                                                                                       |                                  |                         |
|----|--------------------------------------------------------------------------------------------------------------------------------------------------------------------------------------------------------------------------------------------------------------------------------------------------------------------------------|----------------------------------|-------------------------|
| 16 | Hospital Details                                                                                                                                                                                                                                                                                                               | Details on<br>College<br>Website | Adequate/<br>Inadequate |
|    | Name of the Hospital : Bhausaheb Sardesai Rural General Hospital                                                                                                                                                                                                                                                               | Yes                              | Adequate                |
|    | Bed Strength : 720                                                                                                                                                                                                                                                                                                             |                                  |                         |
|    | Number of beds registered as per BNH act:                                                                                                                                                                                                                                                                                      |                                  |                         |
| 17 | Clinical Facilities: Parent / Attached Hospital (Govt./Civil/Private) Must be within 10km. radius of the College                                                                                                                                                                                                               |                                  |                         |
| a. | Total built up area of Hospital (in Sq.Ft.) : 224539.8                                                                                                                                                                                                                                                                         | Yes                              | Adequate                |
| b. | Whether Hospital is registered under any act under Local Authority such as Corporation, Municipality, Gram Panchayat etc.: (Please attach copy of registration certificate)                                                                                                                                                    | Yes                              | Adequate                |
| c. | Whether Casualty is available and functional :                                                                                                                                                                                                                                                                                 | Yes                              | Adequate                |
| 18 | Required Beds (UG & PG) Indoor and Outdoor Facility (as per M.S.R.)                                                                                                                                                                                                                                                            |                                  |                         |
| 19 | Ambulances : Owned, Hired                                                                                                                                                                                                                                                                                                      |                                  | Owned                   |
|    | Any other                                                                                                                                                                                                                                                                                                                      |                                  |                         |
|    | <ul> <li>As per Central Council Norms/ University Norms, above Infrastructure all information with photographs must be uploaded on College Websi</li> <li>If Infrastructure is available, then mark "Adequate" &amp; do not attach ar</li> <li>In case of "Inadequate", it must be marked as "Inadequate" with docu</li> </ul> | te.<br>ny documents.             |                         |