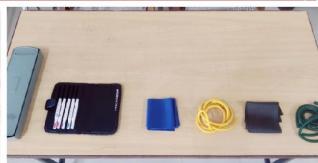

(2) विश्वान को, मुक्ति मीविद देगाल : एक अवेट में: सदर; गतनी/रस्ता: -: ईगारतीये नाव. ं ईनास्त्र न, ः रेक्टबलाहरः -, कारणावः । सामुकाः । विनः ।

(a) विश्वरत की, प्रभक्त कारक अंक्षी : पर/कर्ति न सदर; गर्स्सी/दरता: -; ईगासीचे भाव: ं ईमस्त में ने देशकमाहर । कारणाव ने तालुकाः ने विनेत न