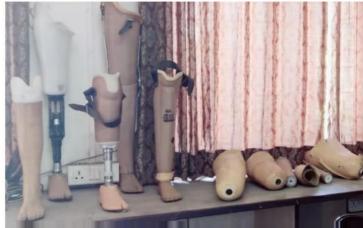

(६) की. मंत्रीय क्लीडिंड क्रफ्रांट्सक्य : प्रथमित न सदर, महाधिकात : ईपारवीमें भाग: -;

ईमारत में २, डेंक काएर । एट्टाइट २, एउन्तर । , (na-

 महासाध्य में रेडली माँच दिल्लीका सेंग्ड एउस्केमानास दियाचे ताके कार्यात्यका व वार्याकारी निश्वस्त भी, विश्ववाधः द्वाराष्ट्रः द्वारादः एकावस्ति वः स.च. १२४, मस्ती/रस्माः पीड रोडः ईनारविये ततः : ईनारतः तः :: पेळावस्तर्तः एमआवटी परिसरः, कोवरुकः, शहर/गावः पुणेः िला अहोत अतलाता, वादीचे नाव वालुका. : दिन, ४४:०३३.