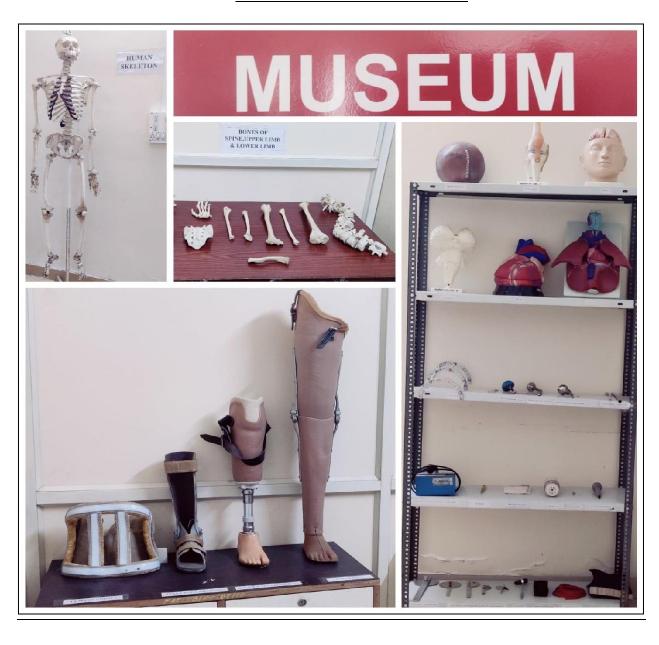

#### INFRASTRUCTURE DETAILS OF COLLEGE AND HOSPITAL

| Sr.<br>No. | Particulars to be verified                                                                                                                                                                                                                                                                                                                                                                                                                                                                                              | Details on<br>College<br>Website | Adequate/<br>Inadequate |
|------------|-------------------------------------------------------------------------------------------------------------------------------------------------------------------------------------------------------------------------------------------------------------------------------------------------------------------------------------------------------------------------------------------------------------------------------------------------------------------------------------------------------------------------|----------------------------------|-------------------------|
|            | College                                                                                                                                                                                                                                                                                                                                                                                                                                                                                                                 |                                  |                         |
|            | Land details (as per M.S.R.): Total land (Not less than 2 acres), (Owned or leased land), unitary or not, NA of all land, 7/12 extracts of all land, Constructed Area Details 29000 Sq.ft./Sq.mtr. (Applicable only to Private Colleges).  (Verify land documents & Government permissions documents are uploaded on College Website.)  (No Land/ Construction documents shall be submitted to the University.  Only deficit information to be pointed out to the University).                                          | Yes                              | Adequate                |
| 2          | Dean office, Professor's Office, Associate Professor's Office, Assistant Professor's Office , Administrative Block as per M.S.R                                                                                                                                                                                                                                                                                                                                                                                         |                                  | Adequate                |
| 3          | All DEPARTMENTS (as per M.S.R.): Human Anatomy, Human Physiology, Electrotherapy & Electrodiagnosis, Kinesiotherapy & Physical Diagnosis, Musculoskeletal Physiotherapy, Neuro Physiotherapy, Cardiovascular & Respiratory Physiotherapy, Community Physiotherapy                                                                                                                                                                                                                                                       | Yes                              | Adequate                |
| 1          | College Library (as per M.S.R.):  Area (1200 Sq.Ft.), Reading Rooms for Students, Staff Reading Room, Room for Books & Journals, Rooms for Librarian and Other Staff; Journal Room, Number of Computers with internet facility with minimum 15 nodes, Photocopier Machine, Total No. of books, Number of Journals: (Titles only), (Multiple volumes / issues of one title should be counted as ONE).                                                                                                                    | Yes                              | Adequate                |
|            | No. of books added in last year: 30 No. of Journals titles added in last year: [Bills shall be verified by the Committee.] 11                                                                                                                                                                                                                                                                                                                                                                                           | Yes                              | Adequate                |
|            | Digital Library /e – Library availability                                                                                                                                                                                                                                                                                                                                                                                                                                                                               | Yes                              | Adequate                |
| 5 .        | Details of all Lecture Theatres with Seating Capacity (as per M.S.R.) along with AV Aids including overhead projector, LCD Projector and a microphone / multi Podium system. There shall be provision for E-class. Lecture halls must have facilities for conversion into E-class/Virtual class for teaching.                                                                                                                                                                                                           | Yes                              | Adequate                |
| 6          | Conference Room for Faculty: (as per M.S.R.)                                                                                                                                                                                                                                                                                                                                                                                                                                                                            | Yes                              | Adequate                |
| 7          | Mini Auditorium: (15 Sq.Ft./Student) (as per M.S.R.)                                                                                                                                                                                                                                                                                                                                                                                                                                                                    | Yes                              | Adequate                |
| 3          | Class Rooms: (15 Sq.Ft./Student) (as per M.S.R.)                                                                                                                                                                                                                                                                                                                                                                                                                                                                        | Yes                              | Adequate                |
| 9          | Core Laboratories: (50 Sq.Ft./Student) (as per M.S.R.)  Exercise Physiology & Fitness:  Computerized Treadmill, Bicycle ergometer with speedometer, Skin fold caliper, Body composition analyzer, Weighing scale with height measurement, Spirometer, Peak flow meter, Energy Consumption analyzer, Pulse Oxymeter, ECG, Flutter, Inspiratory Muscle Trainer, Oxygen Cylinder, Nebulizer (ultrasonic), Nebulizer (Jet), Portable Suction Machine, B.P. Apparatus & Stethoscope, Shuttle Walk Test Software (Desirable). | Yes                              | Adequate                |
| 10         | Physiotherapy Museum: (as per M.S.R.) (Desirable)                                                                                                                                                                                                                                                                                                                                                                                                                                                                       | Yes                              | Adequate                |
| 11         | Yoga / Clinical Skill Laboratory: (60 Sq.Ft./Student) (as per M.S.R.) Yoga Mats / Pediatric Mats / Mats for Training Neuro therapeutic Skills, Adjustable Manual Therapy Plinth, Therabands & Theratubes, Swiss balls, Stability Trainers, Sensory Assessment Kit, Balance Assessment & Training Equipment, Stools, Benches, Wheel Chairs, Stairs, Ramps For Training                                                                                                                                                   | Yes                              | Adequate                |
| 12         | Transfers.  University Examination Infrastructure: Strong Room for examination a) (Area- 1200 sq.ft, b) Shelf, c) Steel cupboard                                                                                                                                                                                                                                                                                                                                                                                        | Yes                              | Adequate                |