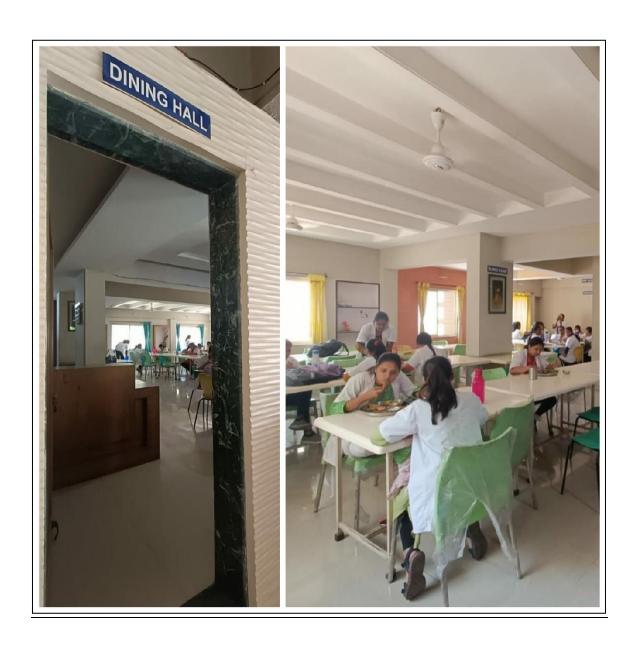

| 13                                                                                                                                                                                                                                                                                                                                                                                   | Residential quarter facility for staff:                                                                                                                                                                                                       | Yes/No/NA |          |
|--------------------------------------------------------------------------------------------------------------------------------------------------------------------------------------------------------------------------------------------------------------------------------------------------------------------------------------------------------------------------------------|-----------------------------------------------------------------------------------------------------------------------------------------------------------------------------------------------------------------------------------------------|-----------|----------|
|                                                                                                                                                                                                                                                                                                                                                                                      | Teaching, Non-teaching, Paramedical & Nursing staff                                                                                                                                                                                           | TES/NO/NA |          |
| 14                                                                                                                                                                                                                                                                                                                                                                                   | Other facilities: Hospital Waste Management Unit, Research Cell, Intercom Network, Playground, P.T Teacher or Instructor, Common Rooms for Boys, Common Room for Girls, Cafeteria, Facility for Indoor games, Gymnasium / Gymkhana Facility,. | Yes       | Adequate |
| 15                                                                                                                                                                                                                                                                                                                                                                                   | Hostel Facility: Boys (UG), Girls (UG), Interns, Canteen Facility, Warden/ Rector, Hygiene, etc. [Note: Verify Canteen Facility is monitored as per MUHS Circular No.18/2019 dated 19/03/2019.]                                               | Yes -     | Adequate |
| <ul> <li>As per Central Council Norms/ University Norms, above Infrastructure must be available at Call information with photographs must be uploaded on College Website.</li> <li>If Infrastructure is available, then mark "Adequate" &amp; do not attach any documents.</li> <li>In case of "Inadequate", it must be marked as "Inadequate" with documentary evidence.</li> </ul> |                                                                                                                                                                                                                                               |           |          |