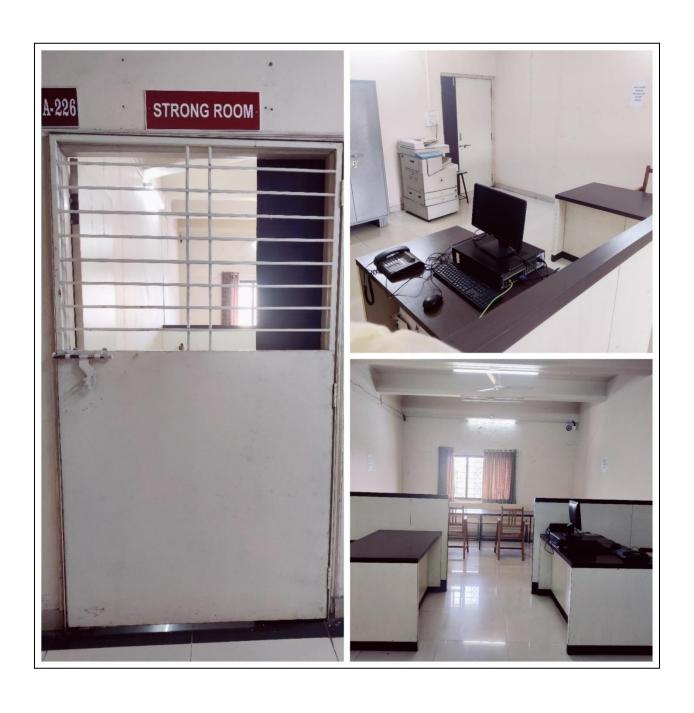

(4) विभासा थी. श्रीकृष्य प्रमाणा निर्दे : पर/पानेट नः रादरः मस्वी/रस्साः -: ईगारतीये नामः ः ईमारत न. ः वैद्यादलहरू -, कारतीयदः -, काल्काः : विभः -,

dense Mister

23/07/2003

distribute

(६) अस्तिहेन र अन्तन धेषण गा