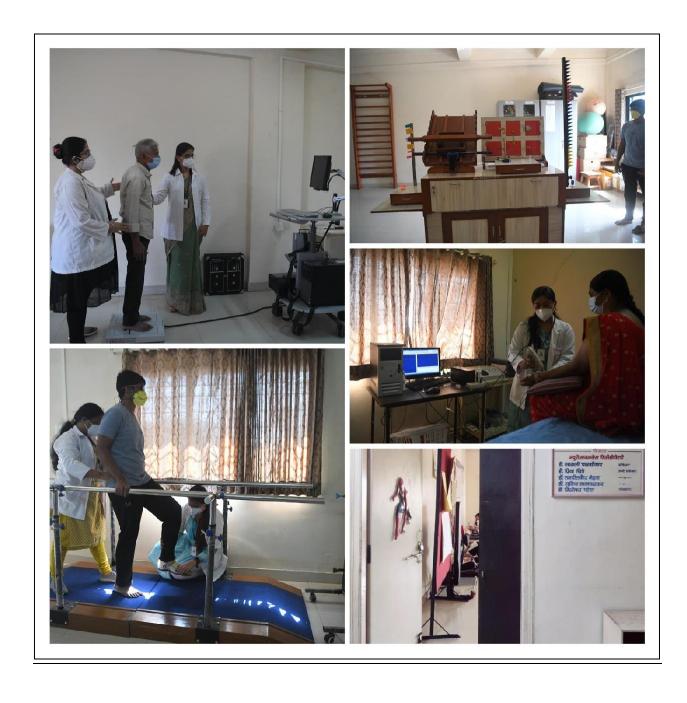

(2) विश्वान को, मुक्ति मीविद देगाल : एक अवेट में: सदर; गतनी/रस्ता: -: ईगारतीये नाव. ं ईनास्त्र न, ः रेक्टबलाहरः -, कारणावः । सामुकाः । विनः ।

(a) विश्वरत की, प्रभक्त कारक अंक्षी : पर/कर्ति न सदर; गर्स्सी/दरता: -; ईगासीचे भाव: ं ईमस्त में ने देशकमाहर । कारणाव ने तालुकाः ने विनेत न