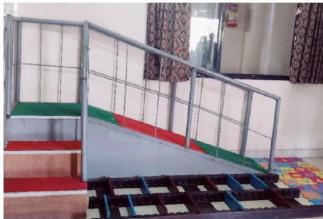

(2) विश्वान को, मुक्ति मीविद देगाल : एक अवेट में: सदर; गतनी/रस्ता: -: ईगारतीये नाव. ं ईनास्त्र न, ः रेक्टबलाहरः -, कारणावः । सामुकाः । विनः ।

(a) विश्वरत की, प्रभक्त कारक अंक्षी : पर/कर्ति न सदर; गर्स्सी/दरता: -; ईगासीचे भाव: ं ईमस्त में ने देशकमाहर । कारणाव ने तालुकाः ने विनेत न