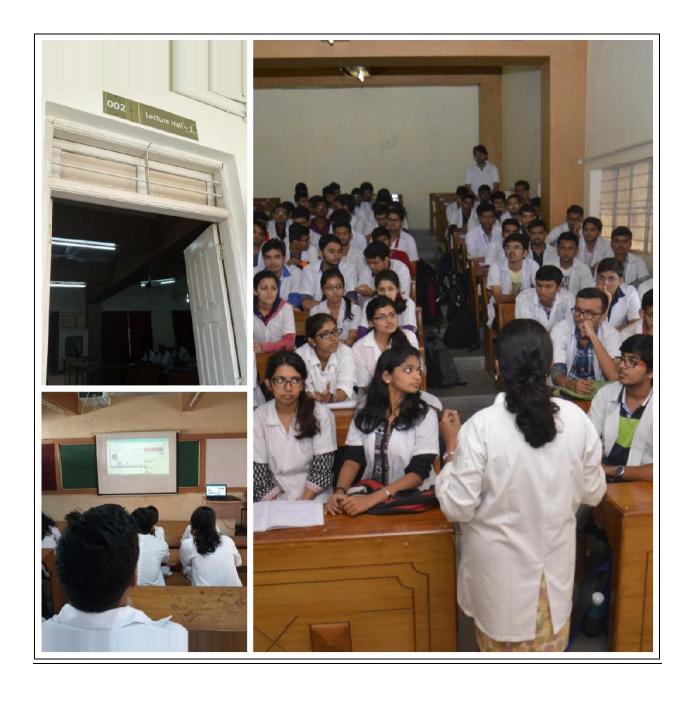

#### INFRASTRUCTURE DETAILS OF COLLEGE AND HOSPITAL

| Sr.<br>No. | Particulars to be verified                                                                                                                                                                                                                                                                                                                                                                                                                                                                                              | Details on<br>College<br>Website | Adequate/<br>Inadequate |
|------------|-------------------------------------------------------------------------------------------------------------------------------------------------------------------------------------------------------------------------------------------------------------------------------------------------------------------------------------------------------------------------------------------------------------------------------------------------------------------------------------------------------------------------|----------------------------------|-------------------------|
|            | College                                                                                                                                                                                                                                                                                                                                                                                                                                                                                                                 |                                  |                         |
|            | Land details (as per M.S.R.): Total land (Not less than 2 acres), (Owned or leased land), unitary or not, NA of all land, 7/12 extracts of all land, Constructed Area Details 29000 Sq.ft./Sq.mtr. (Applicable only to Private Colleges).  (Verify land documents & Government permissions documents are uploaded on College Website.)  (No Land/ Construction documents shall be submitted to the University.  Only deficit information to be pointed out to the University).                                          | Yes                              | Adequate                |
| 2          | Dean office, Professor's Office, Associate Professor's Office, Assistant Professor's Office , Administrative Block as per M.S.R                                                                                                                                                                                                                                                                                                                                                                                         |                                  | Adequate                |
| 3          | All DEPARTMENTS (as per M.S.R.): Human Anatomy, Human Physiology, Electrotherapy & Electrodiagnosis, Kinesiotherapy & Physical Diagnosis, Musculoskeletal Physiotherapy, Neuro Physiotherapy, Cardiovascular & Respiratory Physiotherapy, Community Physiotherapy                                                                                                                                                                                                                                                       | Yes                              | Adequate                |
| 1          | College Library (as per M.S.R.):  Area (1200 Sq.Ft.), Reading Rooms for Students, Staff Reading Room, Room for Books & Journals, Rooms for Librarian and Other Staff; Journal Room, Number of Computers with internet facility with minimum 15 nodes, Photocopier Machine, Total No. of books, Number of Journals: (Titles only), (Multiple volumes / issues of one title should be counted as ONE).                                                                                                                    | Yes                              | Adequate                |
|            | No. of books added in last year: 30 No. of Journals titles added in last year: [Bills shall be verified by the Committee.] 11                                                                                                                                                                                                                                                                                                                                                                                           | Yes                              | Adequate                |
|            | Digital Library /e – Library availability                                                                                                                                                                                                                                                                                                                                                                                                                                                                               | Yes                              | Adequate                |
| 5 .        | Details of all Lecture Theatres with Seating Capacity (as per M.S.R.) along with AV Aids including overhead projector, LCD Projector and a microphone / multi Podium system. There shall be provision for E-class. Lecture halls must have facilities for conversion into E-class/Virtual class for teaching.                                                                                                                                                                                                           | Yes                              | Adequate                |
| 6          | Conference Room for Faculty: (as per M.S.R.)                                                                                                                                                                                                                                                                                                                                                                                                                                                                            | Yes                              | Adequate                |
| 7          | Mini Auditorium: (15 Sq.Ft./Student) (as per M.S.R.)                                                                                                                                                                                                                                                                                                                                                                                                                                                                    | Yes                              | Adequate                |
| 3          | Class Rooms: (15 Sq.Ft./Student) (as per M.S.R.)                                                                                                                                                                                                                                                                                                                                                                                                                                                                        | Yes                              | Adequate                |
| 9          | Core Laboratories: (50 Sq.Ft./Student) (as per M.S.R.)  Exercise Physiology & Fitness:  Computerized Treadmill, Bicycle ergometer with speedometer, Skin fold caliper, Body composition analyzer, Weighing scale with height measurement, Spirometer, Peak flow meter, Energy Consumption analyzer, Pulse Oxymeter, ECG, Flutter, Inspiratory Muscle Trainer, Oxygen Cylinder, Nebulizer (ultrasonic), Nebulizer (Jet), Portable Suction Machine, B.P. Apparatus & Stethoscope, Shuttle Walk Test Software (Desirable). | Yes                              | Adequate                |
| 10         | Physiotherapy Museum: (as per M.S.R.) (Desirable)                                                                                                                                                                                                                                                                                                                                                                                                                                                                       | Yes                              | Adequate                |
| 11         | Yoga / Clinical Skill Laboratory: (60 Sq.Ft./Student) (as per M.S.R.) Yoga Mats / Pediatric Mats / Mats for Training Neuro therapeutic Skills, Adjustable Manual Therapy Plinth, Therabands & Theratubes, Swiss balls, Stability Trainers, Sensory Assessment Kit, Balance Assessment & Training Equipment, Stools, Benches, Wheel Chairs, Stairs, Ramps For Training                                                                                                                                                   | Yes                              | Adequate                |
| 12         | Transfers.  University Examination Infrastructure: Strong Room for examination a) (Area- 1200 sq.ft, b) Shelf, c) Steel cupboard                                                                                                                                                                                                                                                                                                                                                                                        | Yes                              | Adequate                |