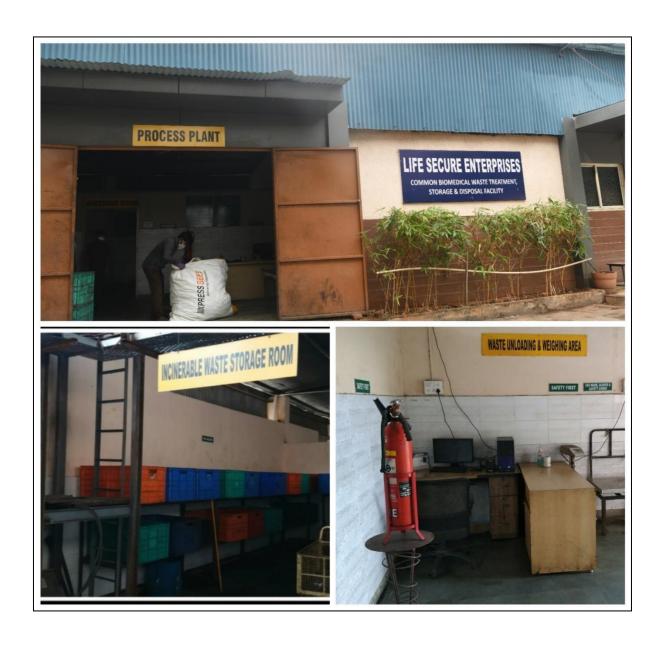

| 13                                                                                                                                                                                                                                                                                                                                                                                   | Residential quarter facility for staff:                                                                                                                                                                                                       | Yes/No/NA |          |
|--------------------------------------------------------------------------------------------------------------------------------------------------------------------------------------------------------------------------------------------------------------------------------------------------------------------------------------------------------------------------------------|-----------------------------------------------------------------------------------------------------------------------------------------------------------------------------------------------------------------------------------------------|-----------|----------|
|                                                                                                                                                                                                                                                                                                                                                                                      | Teaching, Non-teaching, Paramedical & Nursing staff                                                                                                                                                                                           | TES/NO/NA |          |
| 14                                                                                                                                                                                                                                                                                                                                                                                   | Other facilities: Hospital Waste Management Unit, Research Cell, Intercom Network, Playground, P.T Teacher or Instructor, Common Rooms for Boys, Common Room for Girls, Cafeteria, Facility for Indoor games, Gymnasium / Gymkhana Facility,. | Yes       | Adequate |
| 15                                                                                                                                                                                                                                                                                                                                                                                   | Hostel Facility: Boys (UG), Girls (UG), Interns, Canteen Facility, Warden/ Rector, Hygiene, etc. [Note: Verify Canteen Facility is monitored as per MUHS Circular No.18/2019 dated 19/03/2019.]                                               | Yes -     | Adequate |
| <ul> <li>As per Central Council Norms/ University Norms, above Infrastructure must be available at Call information with photographs must be uploaded on College Website.</li> <li>If Infrastructure is available, then mark "Adequate" &amp; do not attach any documents.</li> <li>In case of "Inadequate", it must be marked as "Inadequate" with documentary evidence.</li> </ul> |                                                                                                                                                                                                                                               |           |          |