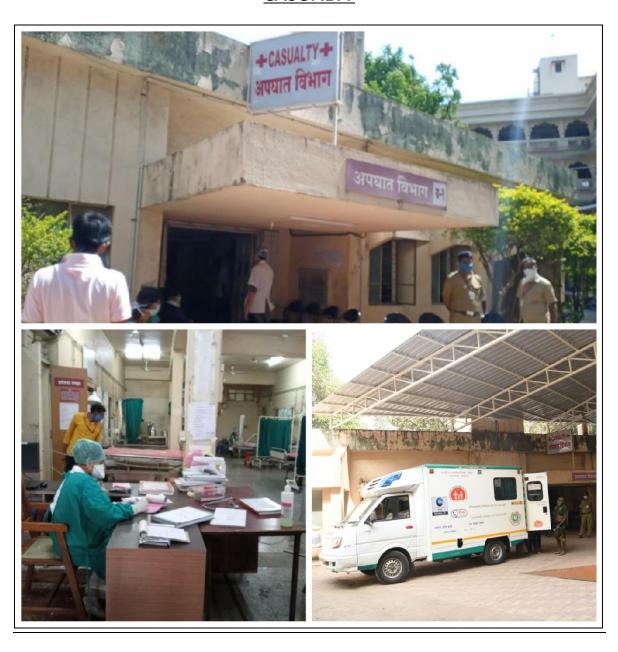

|    | HOSPITAL                                                                                                                                                                                                                                                                                                                       |                                  |                         |
|----|--------------------------------------------------------------------------------------------------------------------------------------------------------------------------------------------------------------------------------------------------------------------------------------------------------------------------------|----------------------------------|-------------------------|
| 16 | Hospital Details                                                                                                                                                                                                                                                                                                               | Details on<br>College<br>Website | Adequate/<br>Inadequate |
|    | Name of the Hospital : Bhausaheb Sardesai Rural General Hospital                                                                                                                                                                                                                                                               | Yes                              | Adequate                |
|    | Bed Strength : 720                                                                                                                                                                                                                                                                                                             |                                  |                         |
|    | Number of beds registered as per BNH act:                                                                                                                                                                                                                                                                                      |                                  |                         |
| 17 | Clinical Facilities: Parent / Attached Hospital (Govt./Civil/Private) Must be within 10km. radius of the College                                                                                                                                                                                                               |                                  |                         |
| a. | Total built up area of Hospital (in Sq.Ft.) : 224539.8                                                                                                                                                                                                                                                                         | Yes                              | Adequate                |
| b. | Whether Hospital is registered under any act under Local Authority such as Corporation, Municipality, Gram Panchayat etc.: (Please attach copy of registration certificate)                                                                                                                                                    | Yes                              | Adequate                |
| c. | Whether Casualty is available and functional :                                                                                                                                                                                                                                                                                 | Yes                              | Adequate                |
| 18 | Required Beds (UG & PG) Indoor and Outdoor Facility (as per M.S.R.)                                                                                                                                                                                                                                                            |                                  |                         |
| 19 | Ambulances : Owned, Hired                                                                                                                                                                                                                                                                                                      |                                  | Owned                   |
|    | Any other                                                                                                                                                                                                                                                                                                                      |                                  |                         |
|    | <ul> <li>As per Central Council Norms/ University Norms, above Infrastructure all information with photographs must be uploaded on College Websi</li> <li>If Infrastructure is available, then mark "Adequate" &amp; do not attach ar</li> <li>In case of "Inadequate", it must be marked as "Inadequate" with docu</li> </ul> | te.<br>ny documents.             |                         |