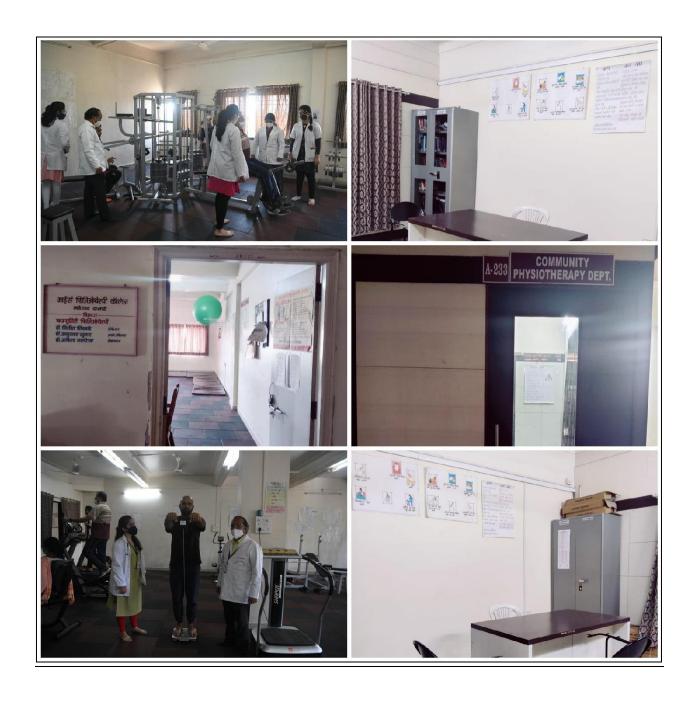

#### INFRASTRUCTURE DETAILS OF COLLEGE AND HOSPITAL

| Sr.<br>No. | Particulars to be verified                                                                                                                                                                                                                                                                                                                                                                                                                                                                                              | Details on<br>College<br>Website | Adequate/<br>Inadequate |
|------------|-------------------------------------------------------------------------------------------------------------------------------------------------------------------------------------------------------------------------------------------------------------------------------------------------------------------------------------------------------------------------------------------------------------------------------------------------------------------------------------------------------------------------|----------------------------------|-------------------------|
|            | College                                                                                                                                                                                                                                                                                                                                                                                                                                                                                                                 |                                  |                         |
|            | Land details (as per M.S.R.): Total land (Not less than 2 acres), (Owned or leased land), unitary or not, NA of all land, 7/12 extracts of all land, Constructed Area Details 29000 Sq.ft./Sq.mtr. (Applicable only to Private Colleges).  (Verify land documents & Government permissions documents are uploaded on College Website.)  (No Land/ Construction documents shall be submitted to the University.  Only deficit information to be pointed out to the University).                                          | Yes                              | Adequate                |
| 2          | Dean office, Professor's Office, Associate Professor's Office, Assistant Professor's Office , Administrative Block as per M.S.R                                                                                                                                                                                                                                                                                                                                                                                         |                                  | Adequate                |
| 3          | All DEPARTMENTS (as per M.S.R.): Human Anatomy, Human Physiology, Electrotherapy & Electrodiagnosis, Kinesiotherapy & Physical Diagnosis, Musculoskeletal Physiotherapy, Neuro Physiotherapy, Cardiovascular & Respiratory Physiotherapy, Community Physiotherapy                                                                                                                                                                                                                                                       | Yes                              | Adequate                |
| 1          | College Library (as per M.S.R.):  Area (1200 Sq.Ft.), Reading Rooms for Students, Staff Reading Room, Room for Books & Journals, Rooms for Librarian and Other Staff; Journal Room, Number of Computers with internet facility with minimum 15 nodes, Photocopier Machine, Total No. of books, Number of Journals: (Titles only), (Multiple volumes / issues of one title should be counted as ONE).                                                                                                                    | Yes                              | Adequate                |
|            | No. of books added in last year: 30 No. of Journals titles added in last year: [Bills shall be verified by the Committee.] 11                                                                                                                                                                                                                                                                                                                                                                                           | Yes                              | Adequate                |
|            | Digital Library /e – Library availability                                                                                                                                                                                                                                                                                                                                                                                                                                                                               | Yes                              | Adequate                |
| 5 .        | Details of all Lecture Theatres with Seating Capacity (as per M.S.R.) along with AV Aids including overhead projector, LCD Projector and a microphone / multi Podium system. There shall be provision for E-class. Lecture halls must have facilities for conversion into E-class/Virtual class for teaching.                                                                                                                                                                                                           | Yes                              | Adequate                |
| 6          | Conference Room for Faculty: (as per M.S.R.)                                                                                                                                                                                                                                                                                                                                                                                                                                                                            | Yes                              | Adequate                |
| 7          | Mini Auditorium: (15 Sq.Ft./Student) (as per M.S.R.)                                                                                                                                                                                                                                                                                                                                                                                                                                                                    | Yes                              | Adequate                |
| 3          | Class Rooms: (15 Sq.Ft./Student) (as per M.S.R.)                                                                                                                                                                                                                                                                                                                                                                                                                                                                        | Yes                              | Adequate                |
| 9          | Core Laboratories: (50 Sq.Ft./Student) (as per M.S.R.)  Exercise Physiology & Fitness:  Computerized Treadmill, Bicycle ergometer with speedometer, Skin fold caliper, Body composition analyzer, Weighing scale with height measurement, Spirometer, Peak flow meter, Energy Consumption analyzer, Pulse Oxymeter, ECG, Flutter, Inspiratory Muscle Trainer, Oxygen Cylinder, Nebulizer (ultrasonic), Nebulizer (Jet), Portable Suction Machine, B.P. Apparatus & Stethoscope, Shuttle Walk Test Software (Desirable). | Yes                              | Adequate                |
| 10         | Physiotherapy Museum: (as per M.S.R.) (Desirable)                                                                                                                                                                                                                                                                                                                                                                                                                                                                       | Yes                              | Adequate                |
| 11         | Yoga / Clinical Skill Laboratory: (60 Sq.Ft./Student) (as per M.S.R.) Yoga Mats / Pediatric Mats / Mats for Training Neuro therapeutic Skills, Adjustable Manual Therapy Plinth, Therabands & Theratubes, Swiss balls, Stability Trainers, Sensory Assessment Kit, Balance Assessment & Training Equipment, Stools, Benches, Wheel Chairs, Stairs, Ramps For Training                                                                                                                                                   | Yes                              | Adequate                |
| 12         | Transfers.  University Examination Infrastructure: Strong Room for examination a) (Area- 1200 sq.ft, b) Shelf, c) Steel cupboard                                                                                                                                                                                                                                                                                                                                                                                        | Yes                              | Adequate                |