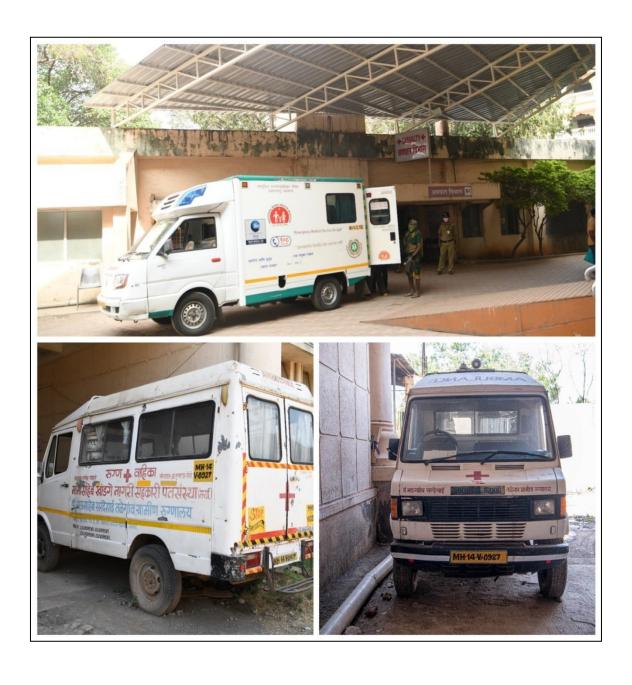

|    | HOSPITAL                                                                                                                                                                                                                                                                                                                       |                                  |                         |
|----|--------------------------------------------------------------------------------------------------------------------------------------------------------------------------------------------------------------------------------------------------------------------------------------------------------------------------------|----------------------------------|-------------------------|
| 16 | Hospital Details                                                                                                                                                                                                                                                                                                               | Details on<br>College<br>Website | Adequate/<br>Inadequate |
|    | Name of the Hospital : Bhausaheb Sardesai Rural General Hospital                                                                                                                                                                                                                                                               | Yes                              | Adequate                |
|    | Bed Strength : 720                                                                                                                                                                                                                                                                                                             |                                  |                         |
|    | Number of beds registered as per BNH act:                                                                                                                                                                                                                                                                                      |                                  |                         |
| 17 | Clinical Facilities: Parent / Attached Hospital (Govt./Civil/Private) Must be within 10km. radius of the College                                                                                                                                                                                                               |                                  |                         |
| a. | Total built up area of Hospital (in Sq.Ft.) : 224539.8                                                                                                                                                                                                                                                                         | Yes                              | Adequate                |
| b. | Whether Hospital is registered under any act under Local Authority such as Corporation, Municipality, Gram Panchayat etc.: (Please attach copy of registration certificate)                                                                                                                                                    | Yes                              | Adequate                |
| c. | Whether Casualty is available and functional :                                                                                                                                                                                                                                                                                 | Yes                              | Adequate                |
| 18 | Required Beds (UG & PG) Indoor and Outdoor Facility (as per M.S.R.)                                                                                                                                                                                                                                                            |                                  |                         |
| 19 | Ambulances : Owned, Hired                                                                                                                                                                                                                                                                                                      |                                  | Owned                   |
|    | Any other                                                                                                                                                                                                                                                                                                                      |                                  |                         |
|    | <ul> <li>As per Central Council Norms/ University Norms, above Infrastructure all information with photographs must be uploaded on College Websi</li> <li>If Infrastructure is available, then mark "Adequate" &amp; do not attach ar</li> <li>In case of "Inadequate", it must be marked as "Inadequate" with docu</li> </ul> | te.<br>ny documents.             |                         |