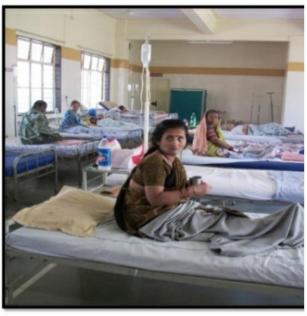

|    | HOSPITAL                                                                                                                                                                                                                                                                                                                       |                                  |                         |  |
|----|--------------------------------------------------------------------------------------------------------------------------------------------------------------------------------------------------------------------------------------------------------------------------------------------------------------------------------|----------------------------------|-------------------------|--|
| 16 | Hospital Details                                                                                                                                                                                                                                                                                                               | Details on<br>College<br>Website | Adequate/<br>Inadequate |  |
|    | Name of the Hospital : Bhausaheb Sardesai Rural General Hospital                                                                                                                                                                                                                                                               | Yes                              | Adequate                |  |
|    | Bed Strength: 720                                                                                                                                                                                                                                                                                                              |                                  |                         |  |
|    | Number of beds registered as per BNH act:                                                                                                                                                                                                                                                                                      |                                  |                         |  |
| 17 | Clinical Facilities: Parent / Attached Hospital (Govt./Civil/Private) Must be within 10km. radius of the College                                                                                                                                                                                                               |                                  |                         |  |
| a. | Total built up area of Hospital (in Sq.Ft.): 224539.8                                                                                                                                                                                                                                                                          | Yes                              | Adequate                |  |
| b. | Whether Hospital is registered under any act under Local Authority such as Corporation, Municipality, Gram Panchayat etc.: (Please attach copy of registration certificate)                                                                                                                                                    | Yes                              | Adequate                |  |
| c. | Whether Casualty is available and functional:                                                                                                                                                                                                                                                                                  | Yes                              | Adequate                |  |
| 18 | Required Beds (UG & PG) Indoor and Outdoor Facility (as per M.S.R.)                                                                                                                                                                                                                                                            |                                  |                         |  |
| 19 | Ambulances : Owned, Hired                                                                                                                                                                                                                                                                                                      |                                  | Owned                   |  |
|    | Any other                                                                                                                                                                                                                                                                                                                      |                                  |                         |  |
|    | <ul> <li>As per Central Council Norms/ University Norms, above Infrastructure all information with photographs must be uploaded on College Websi</li> <li>If Infrastructure is available, then mark "Adequate" &amp; do not attach ar</li> <li>In case of "Inadequate", it must be marked as "Inadequate" with docu</li> </ul> | te.<br>ny documents.             |                         |  |