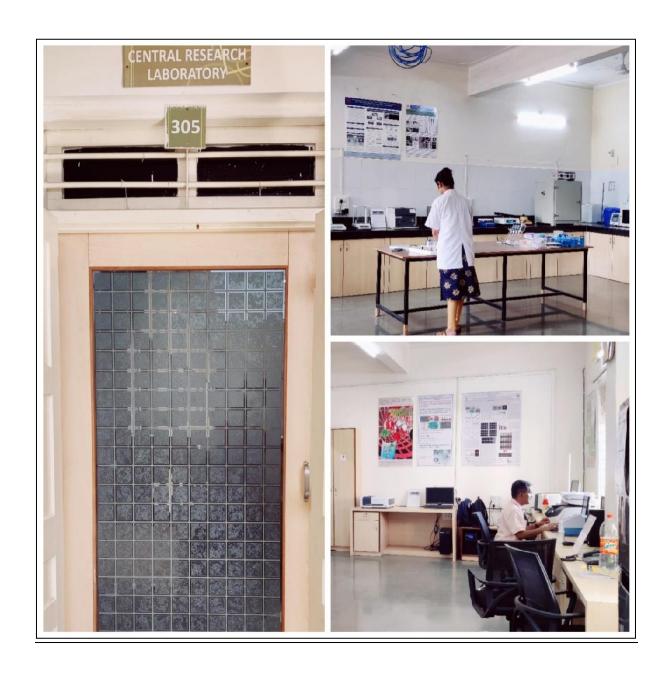

#### INFRASTRUCTURE DETAILS OF COLLEGE AND HOSPITAL

| Sr.<br>No. | Particulars to be verified                                                                                                                                                                                                                                                                                                                                                                                     | Details on<br>College<br>Website | Adequate/<br>Inadequate |
|------------|----------------------------------------------------------------------------------------------------------------------------------------------------------------------------------------------------------------------------------------------------------------------------------------------------------------------------------------------------------------------------------------------------------------|----------------------------------|-------------------------|
|            | College                                                                                                                                                                                                                                                                                                                                                                                                        |                                  |                         |
| 1          | Land details (as per M.S.R.): Total land (Not less than 2 acres), (Owned or leased land), unitary or not, NA of all land, 7/12 extracts of all land, Constructed Area Details 29000 Sq.ft./Sq.mtr. (Applicable only to Private Colleges).  (Verify land documents & Government permissions documents are uploaded on College Website.)  (No Land/ Construction documents shall be submitted to the University. | Yes                              | Adequate                |
| 2          | Only deficit information to be pointed out to the University).  Dean office, Professor's Office, Associate Professor's Office, Assistant  Professor's Office, Administrative Block as per M.S.R                                                                                                                                                                                                                |                                  | Adequate                |
| 3          | All DEPARTMENTS (as per M.S.R.): Human Anatomy, Human Physiology, Electrotherapy & Electrodiagnosis, Kinesiotherapy & Physical Diagnosis, Musculoskeletal Physiotherapy, Neuro Physiotherapy, Cardiovascular & Respiratory Physiotherapy, Community Physiotherapy                                                                                                                                              | Yes                              | Adequate                |
| 4          | College Library (as per M.S.R.):  Area (1200 Sq.Ft.), Reading Rooms for Students, Staff Reading Room, Room for Books & Journals, Rooms for Librarian and Other Staff; Journal Room, Number of Computers with internet facility with minimum 15 nodes, Photocopier Machine, Total No. of books, Number of Journals: (Titles only), (Multiple volumes / issues of one title should be counted as ONE).           | Yes                              | Adequate                |
|            | No. of books added in last year: 30 No. of Journals titles added in last year:  [Bills shall be verified by the Committee.]  11                                                                                                                                                                                                                                                                                | Yes                              | Adequate                |
|            | Digital Library /e – Library availability                                                                                                                                                                                                                                                                                                                                                                      | Yes                              | Adequate                |
| 5          | Details of all Lecture Theatres with Seating Capacity (as per M.S.R.) along with AV Aids including overhead projector, LCD Projector and a microphone / multi Podium system. There shall be provision for E-class. Lecture halls must have facilities for conversion into E-class/Virtual class for teaching.                                                                                                  | Yes                              | Adequate                |
| 6          | Conference Room for Faculty: (as per M.S.R.)                                                                                                                                                                                                                                                                                                                                                                   | Yes                              | Adequate                |
| 7          | Mini Auditorium: (15 Sq.Ft./Student) (as per M.S.R.)                                                                                                                                                                                                                                                                                                                                                           | Yes                              | Adequate                |
| 8          | Class Rooms: (15 Sq.Ft./Student) (as per M.S.R.)                                                                                                                                                                                                                                                                                                                                                               | Yes                              | Adequate                |
| 9          | Core Laboratories: (50 Sq.Ft./Student) (as per M.S.R.)  Exercise Physiology & Fitness:  Computerized Treadmill, Bicycle ergometer with speedometer, Skin fold caliper, Body composition analyzer, Weighing scale with height                                                                                                                                                                                   | Yes                              | Adequate                |
| 1          | measurement, Spirometer, Peak flow meter, Energy Consumption analyzer, Pulse Oxymeter, ECG, Flutter, Inspiratory Muscle Trainer, Oxygen Cylinder, Nebulizer (ultrasonic), Nebulizer (Jet), Portable Suction Machine, B.P. Apparatus & Stethoscope, Shuttle Walk Test Software (Desirable).                                                                                                                     |                                  |                         |
| 10         | Physiotherapy Museum: (as per M.S.R.) (Desirable)                                                                                                                                                                                                                                                                                                                                                              | Yes                              | Adequate                |
| 11         | Yoga / Clinical Skill Laboratory: (60 Sq.Ft./Student) (as per M.S.R.) Yoga Mats / Pediatric Mats / Mats for Training Neuro therapeutic Skills, Adjustable Manual Therapy Plinth, Therabands & Theratubes, Swiss balls, Stability Trainers, Sensory Assessment Kit, Balance Assessment & Training Equipment, Stools, Benches, Wheel Chairs, Stairs, Ramps For Training Transfers.                               | Yes                              | Adequate                |
| 12         | University Examination Infrastructure:  Strong Room for examination a) (Area- 1200 sq.ft, b) Shelf, c) Steel cupboard – 1, d) CCTV, Photocopier Machine, Examination hall with benches, Parking                                                                                                                                                                                                                | Yes                              | Adequate Page 1 of 2    |