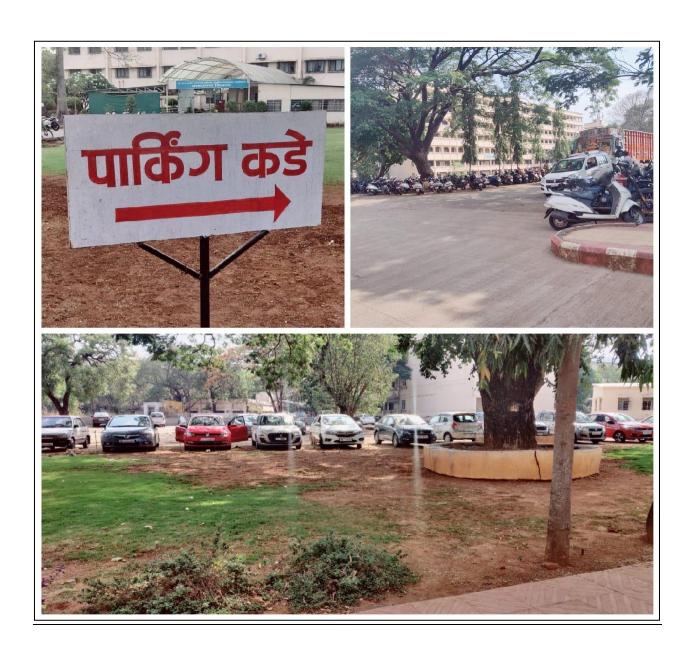

(4) विभासा थी. श्रीकृष्य प्रमाणा निर्दे : पर/पानेट नः रादरः मस्वी/रस्साः -: ईगारतीये नामः ः ईमारत न. ः वैद्यादलहरू -, कारतीयदः -, काल्काः : विभः -,

dense Mister

23/07/2003

distribute

(६) अस्तिहेन र अन्तन धेषण गा