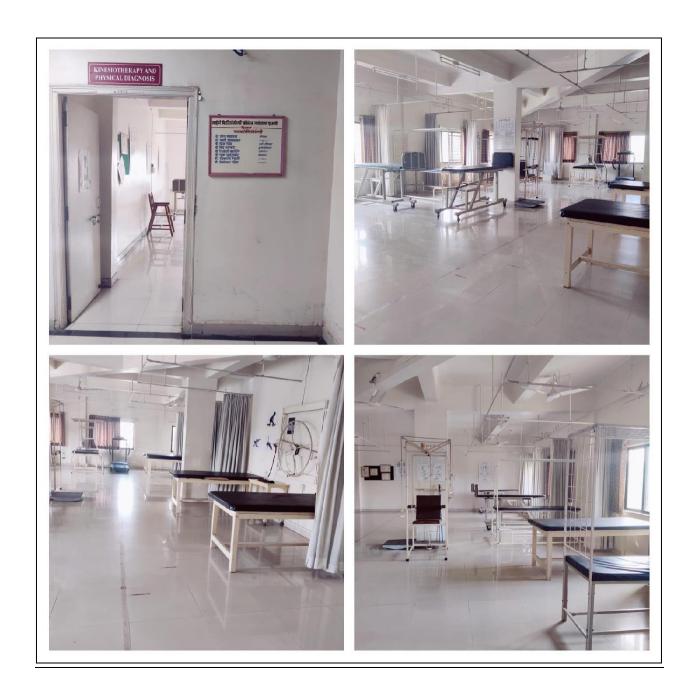

#### INFRASTRUCTURE DETAILS OF COLLEGE AND HOSPITAL

| Sr.<br>No. | Particulars to be verified                                                                                                                                                                                                                                                                                                                                                                                     | Details on<br>College<br>Website | Adequate/<br>Inadequate |
|------------|----------------------------------------------------------------------------------------------------------------------------------------------------------------------------------------------------------------------------------------------------------------------------------------------------------------------------------------------------------------------------------------------------------------|----------------------------------|-------------------------|
|            | College                                                                                                                                                                                                                                                                                                                                                                                                        |                                  |                         |
| 1          | Land details (as per M.S.R.): Total land (Not less than 2 acres), (Owned or leased land), unitary or not, NA of all land, 7/12 extracts of all land, Constructed Area Details 29000 Sq.ft./Sq.mtr. (Applicable only to Private Colleges).  (Verify land documents & Government permissions documents are uploaded on College Website.)  (No Land/ Construction documents shall be submitted to the University. | Yes                              | Adequate                |
| 2          | Only deficit information to be pointed out to the University).  Dean office, Professor's Office, Associate Professor's Office, Assistant  Professor's Office, Administrative Block as per M.S.R                                                                                                                                                                                                                |                                  | Adequate                |
| 3          | All DEPARTMENTS (as per M.S.R.): Human Anatomy, Human Physiology, Electrotherapy & Electrodiagnosis, Kinesiotherapy & Physical Diagnosis, Musculoskeletal Physiotherapy, Neuro Physiotherapy, Cardiovascular & Respiratory Physiotherapy, Community Physiotherapy                                                                                                                                              | Yes                              | Adequate                |
| 4          | College Library (as per M.S.R.):  Area (1200 Sq.Ft.), Reading Rooms for Students, Staff Reading Room, Room for Books & Journals, Rooms for Librarian and Other Staff; Journal Room, Number of Computers with internet facility with minimum 15 nodes, Photocopier Machine, Total No. of books, Number of Journals: (Titles only), (Multiple volumes / issues of one title should be counted as ONE).           | Yes                              | Adequate                |
|            | No. of books added in last year: 30 No. of Journals titles added in last year:  [Bills shall be verified by the Committee.]  11                                                                                                                                                                                                                                                                                | Yes                              | Adequate                |
|            | Digital Library /e – Library availability                                                                                                                                                                                                                                                                                                                                                                      | Yes                              | Adequate                |
| 5          | Details of all Lecture Theatres with Seating Capacity (as per M.S.R.) along with AV Aids including overhead projector, LCD Projector and a microphone / multi Podium system. There shall be provision for E-class. Lecture halls must have facilities for conversion into E-class/Virtual class for teaching.                                                                                                  | Yes                              | Adequate                |
| 6          | Conference Room for Faculty: (as per M.S.R.)                                                                                                                                                                                                                                                                                                                                                                   | Yes                              | Adequate                |
| 7          | Mini Auditorium: (15 Sq.Ft./Student) (as per M.S.R.)                                                                                                                                                                                                                                                                                                                                                           | Yes                              | Adequate                |
| 8          | Class Rooms: (15 Sq.Ft./Student) (as per M.S.R.)                                                                                                                                                                                                                                                                                                                                                               | Yes                              | Adequate                |
| 9          | Core Laboratories: (50 Sq.Ft./Student) (as per M.S.R.)  Exercise Physiology & Fitness:  Computerized Treadmill, Bicycle ergometer with speedometer, Skin fold caliper, Body composition analyzer, Weighing scale with height                                                                                                                                                                                   | Yes                              | Adequate                |
| 1          | measurement, Spirometer, Peak flow meter, Energy Consumption analyzer, Pulse Oxymeter, ECG, Flutter, Inspiratory Muscle Trainer, Oxygen Cylinder, Nebulizer (ultrasonic), Nebulizer (Jet), Portable Suction Machine, B.P. Apparatus & Stethoscope, Shuttle Walk Test Software (Desirable).                                                                                                                     |                                  |                         |
| 10         | Physiotherapy Museum: (as per M.S.R.) (Desirable)                                                                                                                                                                                                                                                                                                                                                              | Yes                              | Adequate                |
| 11         | Yoga / Clinical Skill Laboratory: (60 Sq.Ft./Student) (as per M.S.R.) Yoga Mats / Pediatric Mats / Mats for Training Neuro therapeutic Skills, Adjustable Manual Therapy Plinth, Therabands & Theratubes, Swiss balls, Stability Trainers, Sensory Assessment Kit, Balance Assessment & Training Equipment, Stools, Benches, Wheel Chairs, Stairs, Ramps For Training Transfers.                               | Yes                              | Adequate                |
| 12         | University Examination Infrastructure:  Strong Room for examination a) (Area- 1200 sq.ft, b) Shelf, c) Steel cupboard – 1, d) CCTV, Photocopier Machine, Examination hall with benches, Parking                                                                                                                                                                                                                | Yes                              | Adequate Page 1 of 2    |