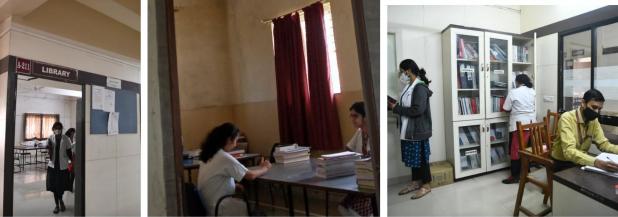

#### INFRASTRUCTURE DETAILS OF COLLEGE AND HOSPITAL

| Sr.<br>No. | Particulars to be verified                                                                                                                                                                                                                                                                                                                                                                                     | Details on<br>College<br>Website | Adequate/<br>Inadequate |
|------------|----------------------------------------------------------------------------------------------------------------------------------------------------------------------------------------------------------------------------------------------------------------------------------------------------------------------------------------------------------------------------------------------------------------|----------------------------------|-------------------------|
|            | College                                                                                                                                                                                                                                                                                                                                                                                                        |                                  |                         |
| 1          | Land details (as per M.S.R.): Total land (Not less than 2 acres), (Owned or leased land), unitary or not, NA of all land, 7/12 extracts of all land, Constructed Area Details 29000 Sq.ft./Sq.mtr. (Applicable only to Private Colleges).  (Verify land documents & Government permissions documents are uploaded on College Website.)  (No Land/ Construction documents shall be submitted to the University. | Yes                              | Adequate                |
| 2          | Only deficit information to be pointed out to the University).  Dean office, Professor's Office, Associate Professor's Office, Assistant  Professor's Office, Administrative Block as per M.S.R                                                                                                                                                                                                                |                                  | Adequate                |
| 3          | All DEPARTMENTS (as per M.S.R.): Human Anatomy, Human Physiology, Electrotherapy & Electrodiagnosis, Kinesiotherapy & Physical Diagnosis, Musculoskeletal Physiotherapy, Neuro Physiotherapy, Cardiovascular & Respiratory Physiotherapy, Community Physiotherapy                                                                                                                                              | Yes                              | Adequate                |
| 4          | College Library (as per M.S.R.):  Area (1200 Sq.Ft.), Reading Rooms for Students, Staff Reading Room, Room for Books & Journals, Rooms for Librarian and Other Staff; Journal Room, Number of Computers with internet facility with minimum 15 nodes, Photocopier Machine, Total No. of books, Number of Journals: (Titles only), (Multiple volumes / issues of one title should be counted as ONE).           | Yes                              | Adequate                |
|            | No. of books added in last year: 30 No. of Journals titles added in last year:  [Bills shall be verified by the Committee.]  11                                                                                                                                                                                                                                                                                | Yes                              | Adequate                |
|            | Digital Library /e – Library availability                                                                                                                                                                                                                                                                                                                                                                      | Yes                              | Adequate                |
| 5          | Details of all Lecture Theatres with Seating Capacity (as per M.S.R.) along with AV Aids including overhead projector, LCD Projector and a microphone / multi Podium system. There shall be provision for E-class. Lecture halls must have facilities for conversion into E-class/Virtual class for teaching.                                                                                                  | Yes                              | Adequate                |
| 6          | Conference Room for Faculty: (as per M.S.R.)                                                                                                                                                                                                                                                                                                                                                                   | Yes                              | Adequate                |
| 7          | Mini Auditorium: (15 Sq.Ft./Student) (as per M.S.R.)                                                                                                                                                                                                                                                                                                                                                           | Yes                              | Adequate                |
| 8          | Class Rooms: (15 Sq.Ft./Student) (as per M.S.R.)                                                                                                                                                                                                                                                                                                                                                               | Yes                              | Adequate                |
| 9          | Core Laboratories: (50 Sq.Ft./Student) (as per M.S.R.)  Exercise Physiology & Fitness:  Computerized Treadmill, Bicycle ergometer with speedometer, Skin fold caliper, Body composition analyzer, Weighing scale with height                                                                                                                                                                                   | Yes                              | Adequate                |
| 1          | measurement, Spirometer, Peak flow meter, Energy Consumption analyzer, Pulse Oxymeter, ECG, Flutter, Inspiratory Muscle Trainer, Oxygen Cylinder, Nebulizer (ultrasonic), Nebulizer (Jet), Portable Suction Machine, B.P. Apparatus & Stethoscope, Shuttle Walk Test Software (Desirable).                                                                                                                     |                                  |                         |
| 10         | Physiotherapy Museum: (as per M.S.R.) (Desirable)                                                                                                                                                                                                                                                                                                                                                              | Yes                              | Adequate                |
| 11         | Yoga / Clinical Skill Laboratory: (60 Sq.Ft./Student) (as per M.S.R.) Yoga Mats / Pediatric Mats / Mats for Training Neuro therapeutic Skills, Adjustable Manual Therapy Plinth, Therabands & Theratubes, Swiss balls, Stability Trainers, Sensory Assessment Kit, Balance Assessment & Training Equipment, Stools, Benches, Wheel Chairs, Stairs, Ramps For Training Transfers.                               | Yes                              | Adequate                |
| 12         | University Examination Infrastructure:  Strong Room for examination a) (Area- 1200 sq.ft, b) Shelf, c) Steel cupboard – 1, d) CCTV, Photocopier Machine, Examination hall with benches, Parking                                                                                                                                                                                                                | Yes                              | Adequate Page 1 of 2    |