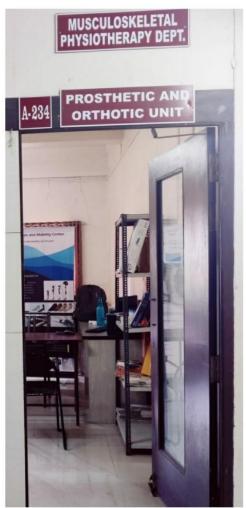

#### INFRASTRUCTURE DETAILS OF COLLEGE AND HOSPITAL

| Sr.<br>No. | Particulars to be verified                                                                                                                                                                                                                                                                                                                                                                                     | Details on<br>College<br>Website | Adequate/<br>Inadequate |
|------------|----------------------------------------------------------------------------------------------------------------------------------------------------------------------------------------------------------------------------------------------------------------------------------------------------------------------------------------------------------------------------------------------------------------|----------------------------------|-------------------------|
|            | College                                                                                                                                                                                                                                                                                                                                                                                                        |                                  |                         |
| 1          | Land details (as per M.S.R.): Total land (Not less than 2 acres), (Owned or leased land), unitary or not, NA of all land, 7/12 extracts of all land, Constructed Area Details 29000 Sq.ft./Sq.mtr. (Applicable only to Private Colleges).  (Verify land documents & Government permissions documents are uploaded on College Website.)  (No Land/ Construction documents shall be submitted to the University. | Yes                              | Adequate                |
| 2          | Only deficit information to be pointed out to the University).  Dean office, Professor's Office, Associate Professor's Office, Assistant  Professor's Office, Administrative Block as per M.S.R                                                                                                                                                                                                                |                                  | Adequate                |
| 3          | All DEPARTMENTS (as per M.S.R.): Human Anatomy, Human Physiology, Electrotherapy & Electrodiagnosis, Kinesiotherapy & Physical Diagnosis, Musculoskeletal Physiotherapy, Neuro Physiotherapy, Cardiovascular & Respiratory Physiotherapy, Community Physiotherapy                                                                                                                                              | Yes                              | Adequate                |
| 4          | College Library (as per M.S.R.):  Area (1200 Sq.Ft.), Reading Rooms for Students, Staff Reading Room, Room for Books & Journals, Rooms for Librarian and Other Staff; Journal Room, Number of Computers with internet facility with minimum 15 nodes, Photocopier Machine, Total No. of books, Number of Journals: (Titles only), (Multiple volumes / issues of one title should be counted as ONE).           | Yes                              | Adequate                |
|            | No. of books added in last year: 30 No. of Journals titles added in last year:  [Bills shall be verified by the Committee.]  11                                                                                                                                                                                                                                                                                | Yes                              | Adequate                |
|            | Digital Library /e – Library availability                                                                                                                                                                                                                                                                                                                                                                      | Yes                              | Adequate                |
| 5          | Details of all Lecture Theatres with Seating Capacity (as per M.S.R.) along with AV Aids including overhead projector, LCD Projector and a microphone / multi Podium system. There shall be provision for E-class. Lecture halls must have facilities for conversion into E-class/Virtual class for teaching.                                                                                                  | Yes                              | Adequate                |
| 6          | Conference Room for Faculty: (as per M.S.R.)                                                                                                                                                                                                                                                                                                                                                                   | Yes                              | Adequate                |
| 7          | Mini Auditorium: (15 Sq.Ft./Student) (as per M.S.R.)                                                                                                                                                                                                                                                                                                                                                           | Yes                              | Adequate                |
| 8          | Class Rooms: (15 Sq.Ft./Student) (as per M.S.R.)                                                                                                                                                                                                                                                                                                                                                               | Yes                              | Adequate                |
| 9          | Core Laboratories: (50 Sq.Ft./Student) (as per M.S.R.)  Exercise Physiology & Fitness:  Computerized Treadmill, Bicycle ergometer with speedometer, Skin fold caliper, Body composition analyzer, Weighing scale with height                                                                                                                                                                                   | Yes                              | Adequate                |
| 1          | measurement, Spirometer, Peak flow meter, Energy Consumption analyzer, Pulse Oxymeter, ECG, Flutter, Inspiratory Muscle Trainer, Oxygen Cylinder, Nebulizer (ultrasonic), Nebulizer (Jet), Portable Suction Machine, B.P. Apparatus & Stethoscope, Shuttle Walk Test Software (Desirable).                                                                                                                     |                                  |                         |
| 10         | Physiotherapy Museum: (as per M.S.R.) (Desirable)                                                                                                                                                                                                                                                                                                                                                              | Yes                              | Adequate                |
| 11         | Yoga / Clinical Skill Laboratory: (60 Sq.Ft./Student) (as per M.S.R.) Yoga Mats / Pediatric Mats / Mats for Training Neuro therapeutic Skills, Adjustable Manual Therapy Plinth, Therabands & Theratubes, Swiss balls, Stability Trainers, Sensory Assessment Kit, Balance Assessment & Training Equipment, Stools, Benches, Wheel Chairs, Stairs, Ramps For Training Transfers.                               | Yes                              | Adequate                |
| 12         | University Examination Infrastructure:  Strong Room for examination a) (Area- 1200 sq.ft, b) Shelf, c) Steel cupboard – 1, d) CCTV, Photocopier Machine, Examination hall with benches, Parking                                                                                                                                                                                                                | Yes                              | Adequate Page 1 of 2    |