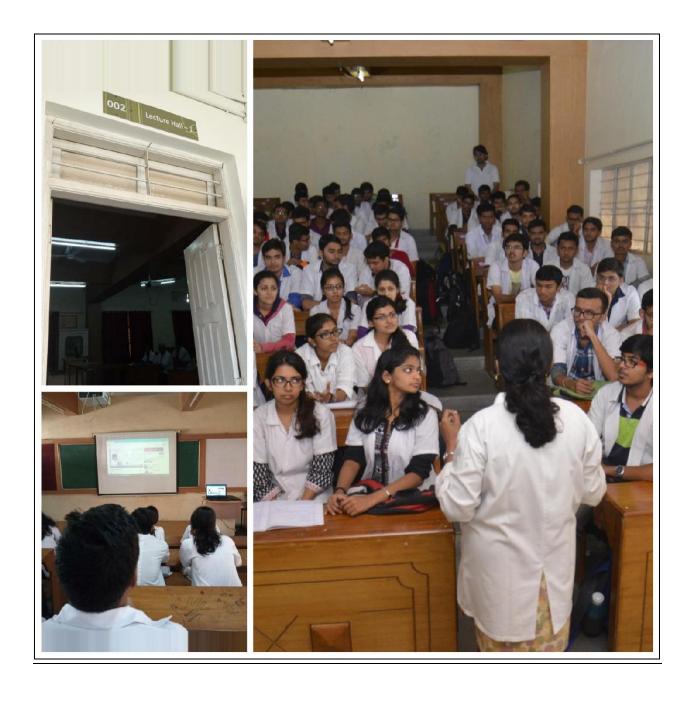

#### INFRASTRUCTURE DETAILS OF COLLEGE AND HOSPITAL

| Sr.<br>No. | Particulars to be verified                                                                                                                                                                                                                                                                                                                                                                                     | Details on<br>College<br>Website | Adequate/<br>Inadequate |
|------------|----------------------------------------------------------------------------------------------------------------------------------------------------------------------------------------------------------------------------------------------------------------------------------------------------------------------------------------------------------------------------------------------------------------|----------------------------------|-------------------------|
|            | College                                                                                                                                                                                                                                                                                                                                                                                                        |                                  |                         |
| 1          | Land details (as per M.S.R.): Total land (Not less than 2 acres), (Owned or leased land), unitary or not, NA of all land, 7/12 extracts of all land, Constructed Area Details 29000 Sq.ft./Sq.mtr. (Applicable only to Private Colleges).  (Verify land documents & Government permissions documents are uploaded on College Website.)  (No Land/ Construction documents shall be submitted to the University. | Yes                              | Adequate                |
| 2          | Only deficit information to be pointed out to the University).  Dean office, Professor's Office, Associate Professor's Office, Assistant  Professor's Office, Administrative Block as per M.S.R                                                                                                                                                                                                                |                                  | Adequate                |
| 3          | All DEPARTMENTS (as per M.S.R.): Human Anatomy, Human Physiology, Electrotherapy & Electrodiagnosis, Kinesiotherapy & Physical Diagnosis, Musculoskeletal Physiotherapy, Neuro Physiotherapy, Cardiovascular & Respiratory Physiotherapy, Community Physiotherapy                                                                                                                                              | Yes                              | Adequate                |
| 4          | College Library (as per M.S.R.):  Area (1200 Sq.Ft.), Reading Rooms for Students, Staff Reading Room, Room for Books & Journals, Rooms for Librarian and Other Staff; Journal Room, Number of Computers with internet facility with minimum 15 nodes, Photocopier Machine, Total No. of books, Number of Journals: (Titles only), (Multiple volumes / issues of one title should be counted as ONE).           | Yes                              | Adequate                |
|            | No. of books added in last year: 30 No. of Journals titles added in last year:  [Bills shall be verified by the Committee.]  11                                                                                                                                                                                                                                                                                | Yes                              | Adequate                |
|            | Digital Library /e – Library availability                                                                                                                                                                                                                                                                                                                                                                      | Yes                              | Adequate                |
| 5          | Details of all Lecture Theatres with Seating Capacity (as per M.S.R.) along with AV Aids including overhead projector, LCD Projector and a microphone / multi Podium system. There shall be provision for E-class. Lecture halls must have facilities for conversion into E-class/Virtual class for teaching.                                                                                                  | Yes                              | Adequate                |
| 6          | Conference Room for Faculty: (as per M.S.R.)                                                                                                                                                                                                                                                                                                                                                                   | Yes                              | Adequate                |
| 7          | Mini Auditorium: (15 Sq.Ft./Student) (as per M.S.R.)                                                                                                                                                                                                                                                                                                                                                           | Yes                              | Adequate                |
| 8          | Class Rooms: (15 Sq.Ft./Student) (as per M.S.R.)                                                                                                                                                                                                                                                                                                                                                               | Yes                              | Adequate                |
| 9          | Core Laboratories: (50 Sq.Ft./Student) (as per M.S.R.)  Exercise Physiology & Fitness:  Computerized Treadmill, Bicycle ergometer with speedometer, Skin fold caliper, Body composition analyzer, Weighing scale with height                                                                                                                                                                                   | Yes                              | Adequate                |
| 1          | measurement, Spirometer, Peak flow meter, Energy Consumption analyzer, Pulse Oxymeter, ECG, Flutter, Inspiratory Muscle Trainer, Oxygen Cylinder, Nebulizer (ultrasonic), Nebulizer (Jet), Portable Suction Machine, B.P. Apparatus & Stethoscope, Shuttle Walk Test Software (Desirable).                                                                                                                     |                                  |                         |
| 10         | Physiotherapy Museum: (as per M.S.R.) (Desirable)                                                                                                                                                                                                                                                                                                                                                              | Yes                              | Adequate                |
| 11         | Yoga / Clinical Skill Laboratory: (60 Sq.Ft./Student) (as per M.S.R.) Yoga Mats / Pediatric Mats / Mats for Training Neuro therapeutic Skills, Adjustable Manual Therapy Plinth, Therabands & Theratubes, Swiss balls, Stability Trainers, Sensory Assessment Kit, Balance Assessment & Training Equipment, Stools, Benches, Wheel Chairs, Stairs, Ramps For Training Transfers.                               | Yes                              | Adequate                |
| 12         | University Examination Infrastructure:  Strong Room for examination a) (Area- 1200 sq.ft, b) Shelf, c) Steel cupboard – 1, d) CCTV, Photocopier Machine, Examination hall with benches, Parking                                                                                                                                                                                                                | Yes                              | Adequate Page 1 of 2    |