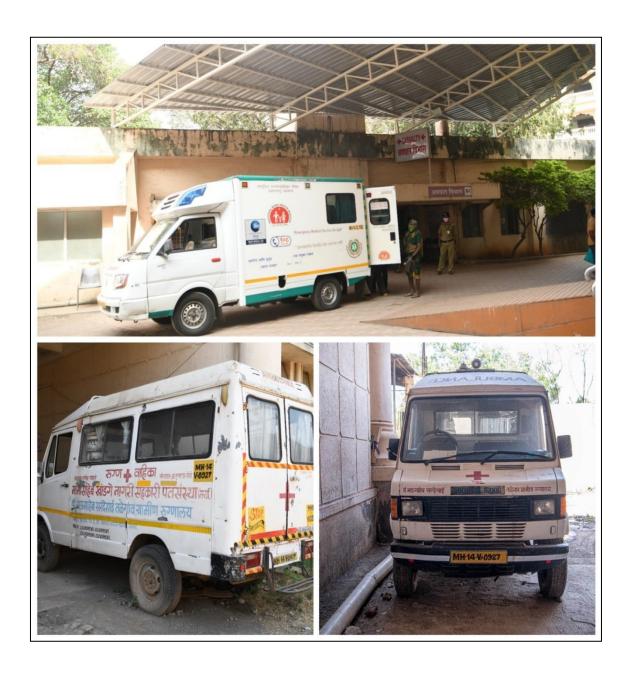

|    | HOSPITAL                                                                                                                                                                                                                                                                                                                       |                                  |                         |  |
|----|--------------------------------------------------------------------------------------------------------------------------------------------------------------------------------------------------------------------------------------------------------------------------------------------------------------------------------|----------------------------------|-------------------------|--|
| 16 | Hospital Details                                                                                                                                                                                                                                                                                                               | Details on<br>College<br>Website | Adequate/<br>Inadequate |  |
|    | Name of the Hospital : Bhausaheb Sardesai Rural General Hospital                                                                                                                                                                                                                                                               | Yes                              | Adequate                |  |
|    | Bed Strength: 720                                                                                                                                                                                                                                                                                                              |                                  |                         |  |
|    | Number of beds registered as per BNH act:                                                                                                                                                                                                                                                                                      |                                  |                         |  |
| 17 | Clinical Facilities: Parent / Attached Hospital (Govt./Civil/Private) Must be within 10km. radius of the College                                                                                                                                                                                                               |                                  |                         |  |
| a. | Total built up area of Hospital (in Sq.Ft.): 224539.8                                                                                                                                                                                                                                                                          | Yes                              | Adequate                |  |
| b. | Whether Hospital is registered under any act under Local Authority such as Corporation, Municipality, Gram Panchayat etc.: (Please attach copy of registration certificate)                                                                                                                                                    | Yes                              | Adequate                |  |
| c. | Whether Casualty is available and functional:                                                                                                                                                                                                                                                                                  | Yes                              | Adequate                |  |
| 18 | Required Beds (UG & PG) Indoor and Outdoor Facility (as per M.S.R.)                                                                                                                                                                                                                                                            |                                  |                         |  |
| 19 | Ambulances : Owned, Hired                                                                                                                                                                                                                                                                                                      |                                  | Owned                   |  |
|    | Any other                                                                                                                                                                                                                                                                                                                      |                                  |                         |  |
|    | <ul> <li>As per Central Council Norms/ University Norms, above Infrastructure all information with photographs must be uploaded on College Websi</li> <li>If Infrastructure is available, then mark "Adequate" &amp; do not attach ar</li> <li>In case of "Inadequate", it must be marked as "Inadequate" with docu</li> </ul> | te.<br>ny documents.             |                         |  |