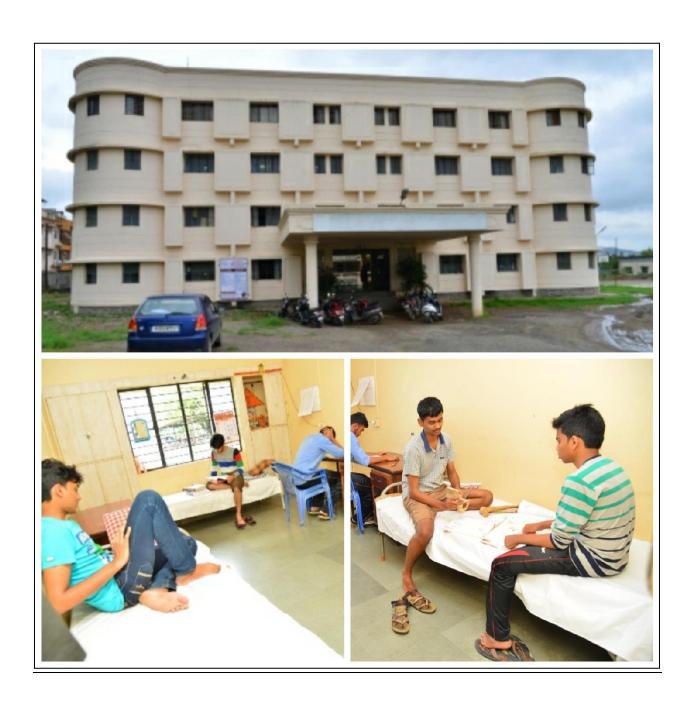

| 13 | Residential quarter facility for staff: Teaching, Non-teaching, Paramedical & Nursing staff                                                                                                                                                                                                                                     | Yes/No/NA            |          |
|----|---------------------------------------------------------------------------------------------------------------------------------------------------------------------------------------------------------------------------------------------------------------------------------------------------------------------------------|----------------------|----------|
| 14 | Other facilities: Hospital Waste Management Unit, Research Cell, Intercom Network, Playground, P.T Teacher or Instructor, Common Rooms for Boys, Common Room for Girls, Cafeteria, Facility for Indoor games, Gymnasium / Gymkhana Facility,.                                                                                   | Yes                  | Adequate |
| 15 | Hostel Facility: Boys (UG), Girls (UG), Interns, Canteen Facility, Warden/ Rector, Hygiene, etc. [Note: Verify Canteen Facility is monitored as per MUHS Circular No.18/2019 dated 19/03/2019.]                                                                                                                                 | Yes                  | Adequate |
|    | <ul> <li>As per Central Council Norms/ University Norms, above Infrastructure all information with photographs must be uploaded on College Websit</li> <li>If Infrastructure is available, then mark "Adequate" &amp; do not attach ar</li> <li>In case of "Inadequate", it must be marked as "Inadequate" with docu</li> </ul> | te.<br>ny documents. | a        |