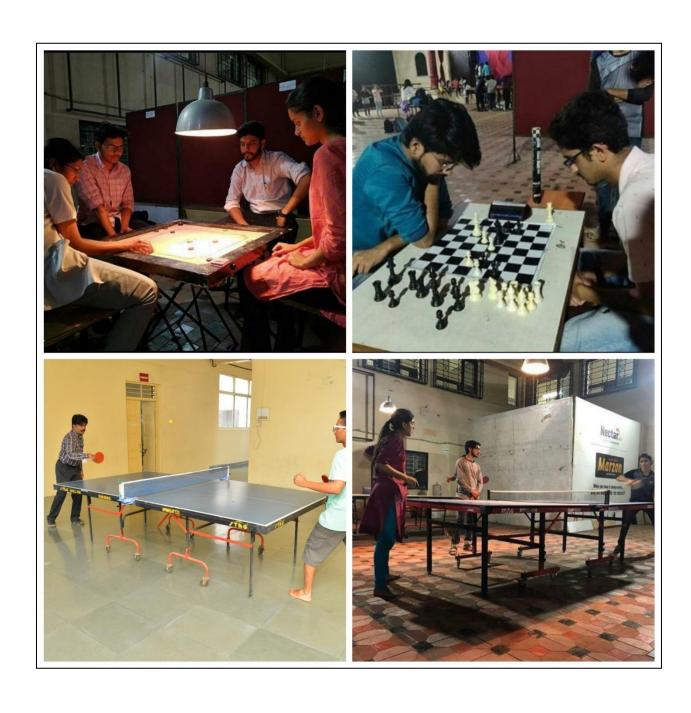

| 13 | Residential quarter facility for staff: Teaching, Non-teaching, Paramedical & Nursing staff                                                                                                                                                                                                                                     | Yes/No/NA            |          |
|----|---------------------------------------------------------------------------------------------------------------------------------------------------------------------------------------------------------------------------------------------------------------------------------------------------------------------------------|----------------------|----------|
| 14 | Other facilities: Hospital Waste Management Unit, Research Cell, Intercom Network, Playground, P.T Teacher or Instructor, Common Rooms for Boys, Common Room for Girls, Cafeteria, Facility for Indoor games, Gymnasium / Gymkhana Facility,.                                                                                   | Yes                  | Adequate |
| 15 | Hostel Facility: Boys (UG), Girls (UG), Interns, Canteen Facility, Warden/ Rector, Hygiene, etc. [Note: Verify Canteen Facility is monitored as per MUHS Circular No.18/2019 dated 19/03/2019.]                                                                                                                                 | Yes                  | Adequate |
|    | <ul> <li>As per Central Council Norms/ University Norms, above Infrastructure all information with photographs must be uploaded on College Websit</li> <li>If Infrastructure is available, then mark "Adequate" &amp; do not attach ar</li> <li>In case of "Inadequate", it must be marked as "Inadequate" with docu</li> </ul> | te.<br>ny documents. | a        |