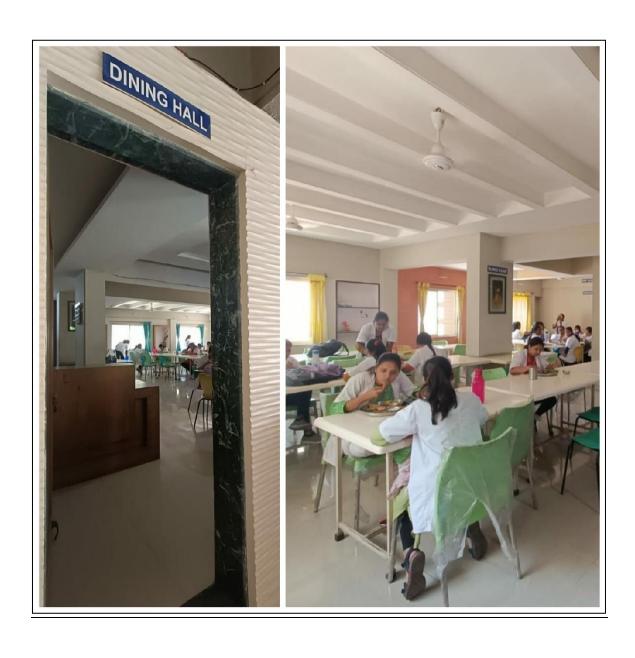

| 13 | Residential quarter facility for staff: Teaching, Non-teaching, Paramedical & Nursing staff                                                                                                                                                                                                                                     | Yes/No/NA            |          |
|----|---------------------------------------------------------------------------------------------------------------------------------------------------------------------------------------------------------------------------------------------------------------------------------------------------------------------------------|----------------------|----------|
| 14 | Other facilities: Hospital Waste Management Unit, Research Cell, Intercom Network, Playground, P.T Teacher or Instructor, Common Rooms for Boys, Common Room for Girls, Cafeteria, Facility for Indoor games, Gymnasium / Gymkhana Facility,.                                                                                   | Yes                  | Adequate |
| 15 | Hostel Facility: Boys (UG), Girls (UG), Interns, Canteen Facility, Warden/ Rector, Hygiene, etc. [Note: Verify Canteen Facility is monitored as per MUHS Circular No.18/2019 dated 19/03/2019.]                                                                                                                                 | Yes                  | Adequate |
|    | <ul> <li>As per Central Council Norms/ University Norms, above Infrastructure all information with photographs must be uploaded on College Websit</li> <li>If Infrastructure is available, then mark "Adequate" &amp; do not attach ar</li> <li>In case of "Inadequate", it must be marked as "Inadequate" with docu</li> </ul> | te.<br>ny documents. | a        |