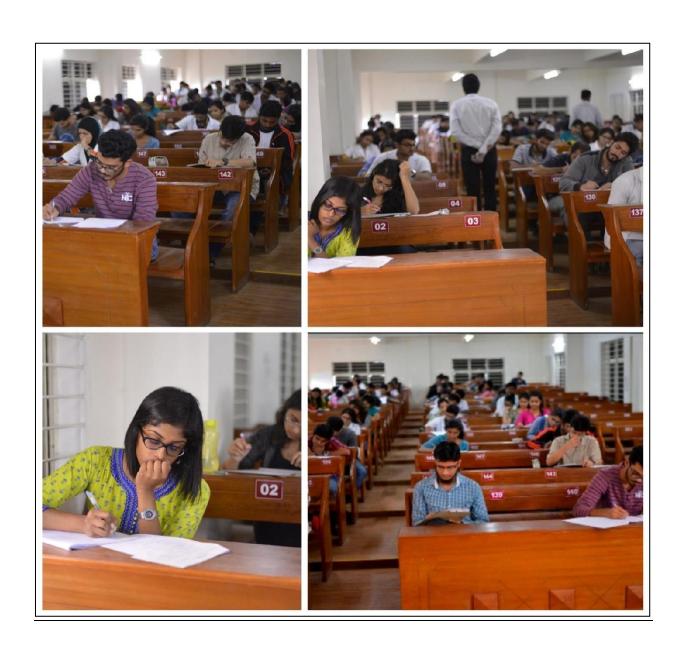

(4) विभासा थी. श्रीकृष्य प्रमाणा निर्दे : पर/पानेट नः रादरः मस्वी/रस्साः -: ईगारतीये नामः ः ईमारत न. ः वैद्यादलहरू -, कारतीयदः -, काल्काः : विभः -,

dense Mister

23/07/2003

distribute

(६) अस्तिहेन र अन्तन धेषण गा