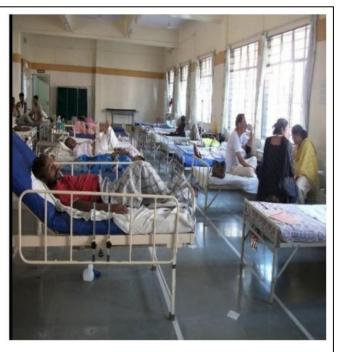

|    | HOSPITAL                                                                                                                                                                                                                                                                                                                       |                                  |                         |  |
|----|--------------------------------------------------------------------------------------------------------------------------------------------------------------------------------------------------------------------------------------------------------------------------------------------------------------------------------|----------------------------------|-------------------------|--|
| 16 | Hospital Details                                                                                                                                                                                                                                                                                                               | Details on<br>College<br>Website | Adequate/<br>Inadequate |  |
|    | Name of the Hospital : Bhausaheb Sardesai Rural General Hospital                                                                                                                                                                                                                                                               | Yes                              | Adequate                |  |
|    | Bed Strength: 720                                                                                                                                                                                                                                                                                                              |                                  |                         |  |
|    | Number of beds registered as per BNH act:                                                                                                                                                                                                                                                                                      |                                  |                         |  |
| 17 | Clinical Facilities: Parent / Attached Hospital (Govt./Civil/Private) Must be within 10km. radius of the College                                                                                                                                                                                                               |                                  |                         |  |
| a. | Total built up area of Hospital (in Sq.Ft.): 224539.8                                                                                                                                                                                                                                                                          | Yes                              | Adequate                |  |
| b. | Whether Hospital is registered under any act under Local Authority such as Corporation, Municipality, Gram Panchayat etc.: (Please attach copy of registration certificate)                                                                                                                                                    | Yes                              | Adequate                |  |
| c. | Whether Casualty is available and functional:                                                                                                                                                                                                                                                                                  | Yes                              | Adequate                |  |
| 18 | Required Beds (UG & PG) Indoor and Outdoor Facility (as per M.S.R.)                                                                                                                                                                                                                                                            |                                  |                         |  |
| 19 | Ambulances : Owned, Hired                                                                                                                                                                                                                                                                                                      |                                  | Owned                   |  |
|    | Any other                                                                                                                                                                                                                                                                                                                      |                                  |                         |  |
|    | <ul> <li>As per Central Council Norms/ University Norms, above Infrastructure all information with photographs must be uploaded on College Websi</li> <li>If Infrastructure is available, then mark "Adequate" &amp; do not attach ar</li> <li>In case of "Inadequate", it must be marked as "Inadequate" with docu</li> </ul> | te.<br>ny documents.             |                         |  |