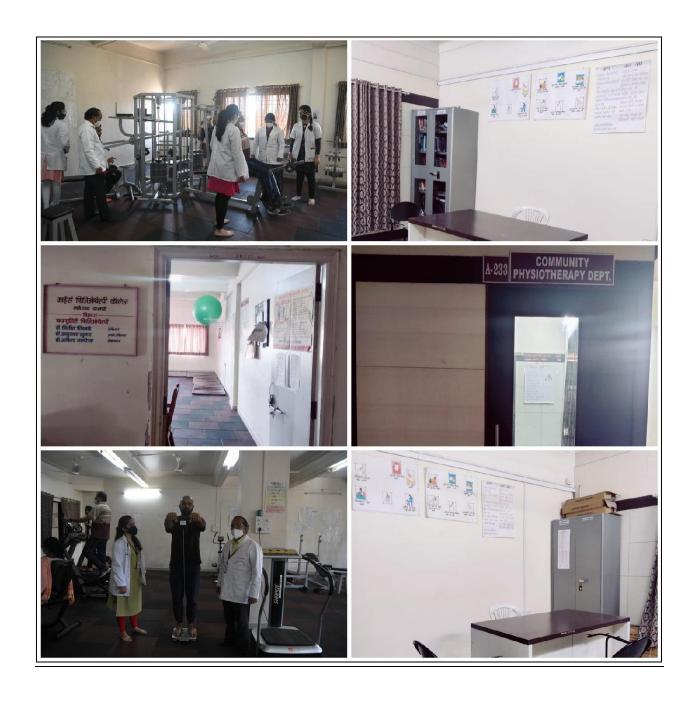

#### INFRASTRUCTURE DETAILS OF COLLEGE AND HOSPITAL

| Sr.<br>No. | Particulars to be verified                                                                                                                                                                                                                                                                                                                                                                                     | Details on<br>College<br>Website | Adequate/<br>Inadequate |
|------------|----------------------------------------------------------------------------------------------------------------------------------------------------------------------------------------------------------------------------------------------------------------------------------------------------------------------------------------------------------------------------------------------------------------|----------------------------------|-------------------------|
|            | College                                                                                                                                                                                                                                                                                                                                                                                                        |                                  |                         |
| 1          | Land details (as per M.S.R.): Total land (Not less than 2 acres), (Owned or leased land), unitary or not, NA of all land, 7/12 extracts of all land, Constructed Area Details 29000 Sq.ft./Sq.mtr. (Applicable only to Private Colleges).  (Verify land documents & Government permissions documents are uploaded on College Website.)  (No Land/ Construction documents shall be submitted to the University. | Yes                              | Adequate                |
| 2          | Only deficit information to be pointed out to the University).  Dean office, Professor's Office, Associate Professor's Office, Assistant  Professor's Office, Administrative Block as per M.S.R                                                                                                                                                                                                                |                                  | Adequate                |
| 3          | All DEPARTMENTS (as per M.S.R.): Human Anatomy, Human Physiology, Electrotherapy & Electrodiagnosis, Kinesiotherapy & Physical Diagnosis, Musculoskeletal Physiotherapy, Neuro Physiotherapy, Cardiovascular & Respiratory Physiotherapy, Community Physiotherapy                                                                                                                                              | Yes                              | Adequate                |
| 4          | College Library (as per M.S.R.):  Area (1200 Sq.Ft.), Reading Rooms for Students, Staff Reading Room, Room for Books & Journals, Rooms for Librarian and Other Staff; Journal Room, Number of Computers with internet facility with minimum 15 nodes, Photocopier Machine, Total No. of books, Number of Journals: (Titles only), (Multiple volumes / issues of one title should be counted as ONE).           | Yes                              | Adequate                |
|            | No. of books added in last year: 30 No. of Journals titles added in last year:  [Bills shall be verified by the Committee.]  11                                                                                                                                                                                                                                                                                | Yes                              | Adequate                |
|            | Digital Library /e – Library availability                                                                                                                                                                                                                                                                                                                                                                      | Yes                              | Adequate                |
| 5          | Details of all Lecture Theatres with Seating Capacity (as per M.S.R.) along with AV Aids including overhead projector, LCD Projector and a microphone / multi Podium system. There shall be provision for E-class. Lecture halls must have facilities for conversion into E-class/Virtual class for teaching.                                                                                                  | Yes                              | Adequate                |
| 6          | Conference Room for Faculty: (as per M.S.R.)                                                                                                                                                                                                                                                                                                                                                                   | Yes                              | Adequate                |
| 7          | Mini Auditorium: (15 Sq.Ft./Student) (as per M.S.R.)                                                                                                                                                                                                                                                                                                                                                           | Yes                              | Adequate                |
| 8          | Class Rooms: (15 Sq.Ft./Student) (as per M.S.R.)                                                                                                                                                                                                                                                                                                                                                               | Yes                              | Adequate                |
| 9          | Core Laboratories: (50 Sq.Ft./Student) (as per M.S.R.)  Exercise Physiology & Fitness:  Computerized Treadmill, Bicycle ergometer with speedometer, Skin fold caliper, Body composition analyzer, Weighing scale with height                                                                                                                                                                                   | Yes                              | Adequate                |
| 1          | measurement, Spirometer, Peak flow meter, Energy Consumption analyzer, Pulse Oxymeter, ECG, Flutter, Inspiratory Muscle Trainer, Oxygen Cylinder, Nebulizer (ultrasonic), Nebulizer (Jet), Portable Suction Machine, B.P. Apparatus & Stethoscope, Shuttle Walk Test Software (Desirable).                                                                                                                     |                                  |                         |
| 10         | Physiotherapy Museum: (as per M.S.R.) (Desirable)                                                                                                                                                                                                                                                                                                                                                              | Yes                              | Adequate                |
| 11         | Yoga / Clinical Skill Laboratory: (60 Sq.Ft./Student) (as per M.S.R.) Yoga Mats / Pediatric Mats / Mats for Training Neuro therapeutic Skills, Adjustable Manual Therapy Plinth, Therabands & Theratubes, Swiss balls, Stability Trainers, Sensory Assessment Kit, Balance Assessment & Training Equipment, Stools, Benches, Wheel Chairs, Stairs, Ramps For Training Transfers.                               | Yes                              | Adequate                |
| 12         | University Examination Infrastructure:  Strong Room for examination a) (Area- 1200 sq.ft, b) Shelf, c) Steel cupboard – 1, d) CCTV, Photocopier Machine, Examination hall with benches, Parking                                                                                                                                                                                                                | Yes                              | Adequate Page 1 of 2    |