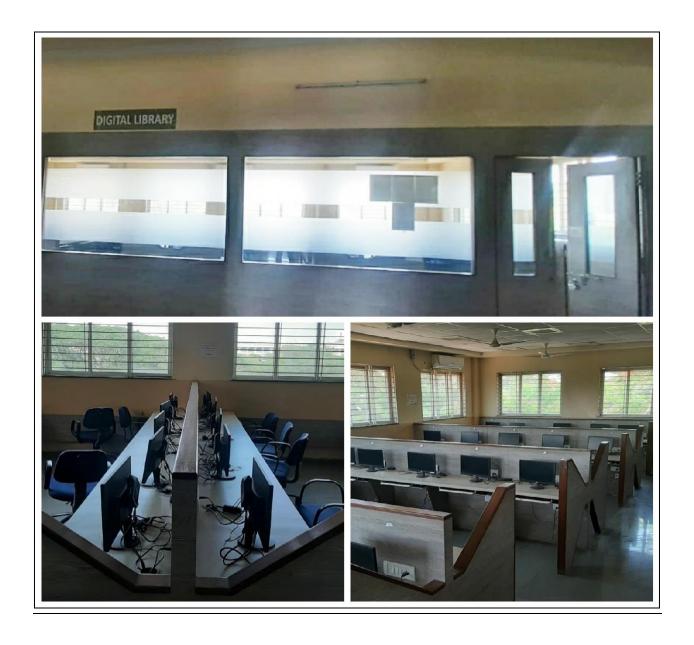

#### INFRASTRUCTURE DETAILS OF COLLEGE AND HOSPITAL

| Sr.<br>No. | Particulars to be verified                                                                                                                                                                                                                                                                                                                                                                                     | Details on<br>College<br>Website | Adequate/<br>Inadequate |
|------------|----------------------------------------------------------------------------------------------------------------------------------------------------------------------------------------------------------------------------------------------------------------------------------------------------------------------------------------------------------------------------------------------------------------|----------------------------------|-------------------------|
|            | College                                                                                                                                                                                                                                                                                                                                                                                                        |                                  |                         |
| 1          | Land details (as per M.S.R.): Total land (Not less than 2 acres), (Owned or leased land), unitary or not, NA of all land, 7/12 extracts of all land, Constructed Area Details 29000 Sq.ft./Sq.mtr. (Applicable only to Private Colleges).  (Verify land documents & Government permissions documents are uploaded on College Website.)  (No Land/ Construction documents shall be submitted to the University. | Yes                              | Adequate                |
| 2          | Only deficit information to be pointed out to the University).  Dean office, Professor's Office, Associate Professor's Office, Assistant  Professor's Office, Administrative Block as per M.S.R                                                                                                                                                                                                                |                                  | Adequate                |
| 3          | All DEPARTMENTS (as per M.S.R.): Human Anatomy, Human Physiology, Electrotherapy & Electrodiagnosis, Kinesiotherapy & Physical Diagnosis, Musculoskeletal Physiotherapy, Neuro Physiotherapy, Cardiovascular & Respiratory Physiotherapy, Community Physiotherapy                                                                                                                                              | Yes                              | Adequate                |
| 4          | College Library (as per M.S.R.):  Area (1200 Sq.Ft.), Reading Rooms for Students, Staff Reading Room, Room for Books & Journals, Rooms for Librarian and Other Staff; Journal Room, Number of Computers with internet facility with minimum 15 nodes, Photocopier Machine, Total No. of books, Number of Journals: (Titles only), (Multiple volumes / issues of one title should be counted as ONE).           | Yes                              | Adequate                |
|            | No. of books added in last year: 30 No. of Journals titles added in last year:  [Bills shall be verified by the Committee.]  11                                                                                                                                                                                                                                                                                | Yes                              | Adequate                |
|            | Digital Library /e – Library availability                                                                                                                                                                                                                                                                                                                                                                      | Yes                              | Adequate                |
| 5          | Details of all Lecture Theatres with Seating Capacity (as per M.S.R.) along with AV Aids including overhead projector, LCD Projector and a microphone / multi Podium system. There shall be provision for E-class. Lecture halls must have facilities for conversion into E-class/Virtual class for teaching.                                                                                                  | Yes                              | Adequate                |
| 6          | Conference Room for Faculty: (as per M.S.R.)                                                                                                                                                                                                                                                                                                                                                                   | Yes                              | Adequate                |
| 7          | Mini Auditorium: (15 Sq.Ft./Student) (as per M.S.R.)                                                                                                                                                                                                                                                                                                                                                           | Yes                              | Adequate                |
| 8          | Class Rooms: (15 Sq.Ft./Student) (as per M.S.R.)                                                                                                                                                                                                                                                                                                                                                               | Yes                              | Adequate                |
| 9          | Core Laboratories: (50 Sq.Ft./Student) (as per M.S.R.)  Exercise Physiology & Fitness:  Computerized Treadmill, Bicycle ergometer with speedometer, Skin fold caliper, Body composition analyzer, Weighing scale with height                                                                                                                                                                                   | Yes                              | Adequate                |
| 1          | measurement, Spirometer, Peak flow meter, Energy Consumption analyzer, Pulse Oxymeter, ECG, Flutter, Inspiratory Muscle Trainer, Oxygen Cylinder, Nebulizer (ultrasonic), Nebulizer (Jet), Portable Suction Machine, B.P. Apparatus & Stethoscope, Shuttle Walk Test Software (Desirable).                                                                                                                     |                                  |                         |
| 10         | Physiotherapy Museum: (as per M.S.R.) (Desirable)                                                                                                                                                                                                                                                                                                                                                              | Yes                              | Adequate                |
| 11         | Yoga / Clinical Skill Laboratory: (60 Sq.Ft./Student) (as per M.S.R.) Yoga Mats / Pediatric Mats / Mats for Training Neuro therapeutic Skills, Adjustable Manual Therapy Plinth, Therabands & Theratubes, Swiss balls, Stability Trainers, Sensory Assessment Kit, Balance Assessment & Training Equipment, Stools, Benches, Wheel Chairs, Stairs, Ramps For Training Transfers.                               | Yes                              | Adequate                |
| 12         | University Examination Infrastructure:  Strong Room for examination a) (Area- 1200 sq.ft, b) Shelf, c) Steel cupboard – 1, d) CCTV, Photocopier Machine, Examination hall with benches, Parking                                                                                                                                                                                                                | Yes                              | Adequate Page 1 of 2    |