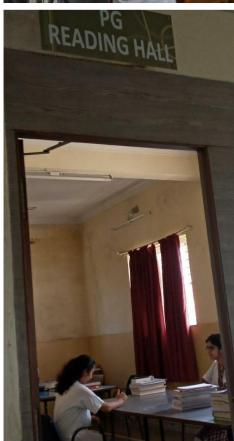

#### INFRASTRUCTURE DETAILS OF COLLEGE AND HOSPITAL

| Sr.<br>No. | Particulars to be verified                                                                                                                                                                                                                                                                                                                                                                                     | Details on<br>College<br>Website | Adequate/<br>Inadequate |
|------------|----------------------------------------------------------------------------------------------------------------------------------------------------------------------------------------------------------------------------------------------------------------------------------------------------------------------------------------------------------------------------------------------------------------|----------------------------------|-------------------------|
|            | College                                                                                                                                                                                                                                                                                                                                                                                                        |                                  |                         |
| 1          | Land details (as per M.S.R.): Total land (Not less than 2 acres), (Owned or leased land), unitary or not, NA of all land, 7/12 extracts of all land, Constructed Area Details 29000 Sq.ft./Sq.mtr. (Applicable only to Private Colleges).  (Verify land documents & Government permissions documents are uploaded on College Website.)  (No Land/ Construction documents shall be submitted to the University. | Yes                              | Adequate                |
| 2          | Only deficit information to be pointed out to the University).  Dean office, Professor's Office, Associate Professor's Office, Assistant  Professor's Office, Administrative Block as per M.S.R                                                                                                                                                                                                                |                                  | Adequate                |
| 3          | All DEPARTMENTS (as per M.S.R.): Human Anatomy, Human Physiology, Electrotherapy & Electrodiagnosis, Kinesiotherapy & Physical Diagnosis, Musculoskeletal Physiotherapy, Neuro Physiotherapy, Cardiovascular & Respiratory Physiotherapy, Community Physiotherapy                                                                                                                                              | Yes                              | Adequate                |
| 4          | College Library (as per M.S.R.):  Area (1200 Sq.Ft.), Reading Rooms for Students, Staff Reading Room, Room for Books & Journals, Rooms for Librarian and Other Staff; Journal Room, Number of Computers with internet facility with minimum 15 nodes, Photocopier Machine, Total No. of books, Number of Journals: (Titles only), (Multiple volumes / issues of one title should be counted as ONE).           | Yes                              | Adequate                |
|            | No. of books added in last year: 30 No. of Journals titles added in last year:  [Bills shall be verified by the Committee.]  11                                                                                                                                                                                                                                                                                | Yes                              | Adequate                |
|            | Digital Library /e – Library availability                                                                                                                                                                                                                                                                                                                                                                      | Yes                              | Adequate                |
| 5          | Details of all Lecture Theatres with Seating Capacity (as per M.S.R.) along with AV Aids including overhead projector, LCD Projector and a microphone / multi Podium system. There shall be provision for E-class. Lecture halls must have facilities for conversion into E-class/Virtual class for teaching.                                                                                                  | Yes                              | Adequate                |
| 6          | Conference Room for Faculty: (as per M.S.R.)                                                                                                                                                                                                                                                                                                                                                                   | Yes                              | Adequate                |
| 7          | Mini Auditorium: (15 Sq.Ft./Student) (as per M.S.R.)                                                                                                                                                                                                                                                                                                                                                           | Yes                              | Adequate                |
| 8          | Class Rooms: (15 Sq.Ft./Student) (as per M.S.R.)                                                                                                                                                                                                                                                                                                                                                               | Yes                              | Adequate                |
| 9          | Core Laboratories: (50 Sq.Ft./Student) (as per M.S.R.)  Exercise Physiology & Fitness:  Computerized Treadmill, Bicycle ergometer with speedometer, Skin fold caliper, Body composition analyzer, Weighing scale with height                                                                                                                                                                                   | Yes                              | Adequate                |
| 1          | measurement, Spirometer, Peak flow meter, Energy Consumption analyzer, Pulse Oxymeter, ECG, Flutter, Inspiratory Muscle Trainer, Oxygen Cylinder, Nebulizer (ultrasonic), Nebulizer (Jet), Portable Suction Machine, B.P. Apparatus & Stethoscope, Shuttle Walk Test Software (Desirable).                                                                                                                     |                                  |                         |
| 10         | Physiotherapy Museum: (as per M.S.R.) (Desirable)                                                                                                                                                                                                                                                                                                                                                              | Yes                              | Adequate                |
| 11         | Yoga / Clinical Skill Laboratory: (60 Sq.Ft./Student) (as per M.S.R.) Yoga Mats / Pediatric Mats / Mats for Training Neuro therapeutic Skills, Adjustable Manual Therapy Plinth, Therabands & Theratubes, Swiss balls, Stability Trainers, Sensory Assessment Kit, Balance Assessment & Training Equipment, Stools, Benches, Wheel Chairs, Stairs, Ramps For Training Transfers.                               | Yes                              | Adequate                |
| 12         | University Examination Infrastructure:  Strong Room for examination a) (Area- 1200 sq.ft, b) Shelf, c) Steel cupboard – 1, d) CCTV, Photocopier Machine, Examination hall with benches, Parking                                                                                                                                                                                                                | Yes                              | Adequate Page 1 of 2    |