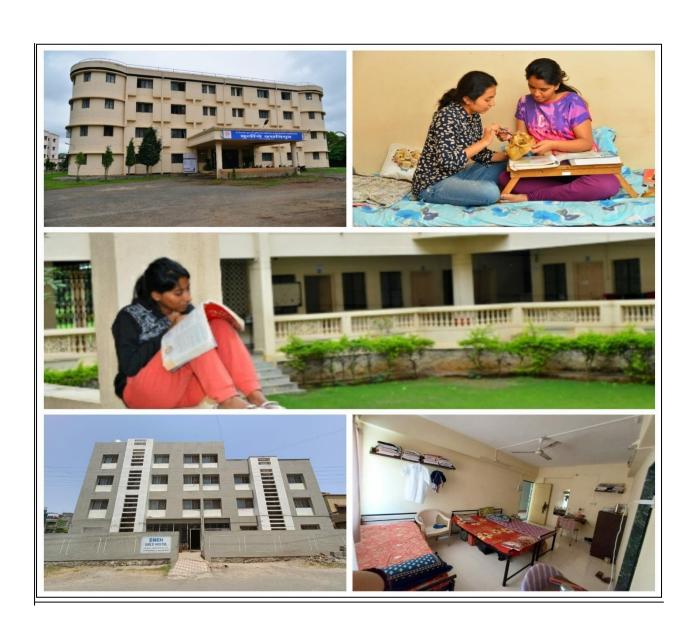

| 13 | Residential quarter facility for staff: Teaching, Non-teaching, Paramedical & Nursing staff                                                                                                                                                                                                                                     | Yes/No/NA            |          |
|----|---------------------------------------------------------------------------------------------------------------------------------------------------------------------------------------------------------------------------------------------------------------------------------------------------------------------------------|----------------------|----------|
| 14 | Other facilities: Hospital Waste Management Unit, Research Cell, Intercom Network, Playground, P.T Teacher or Instructor, Common Rooms for Boys, Common Room for Girls, Cafeteria, Facility for Indoor games, Gymnasium / Gymkhana Facility,.                                                                                   | Yes                  | Adequate |
| 15 | Hostel Facility: Boys (UG), Girls (UG), Interns, Canteen Facility, Warden/ Rector, Hygiene, etc. [Note: Verify Canteen Facility is monitored as per MUHS Circular No.18/2019 dated 19/03/2019.]                                                                                                                                 | Yes                  | Adequate |
|    | <ul> <li>As per Central Council Norms/ University Norms, above Infrastructure all information with photographs must be uploaded on College Websit</li> <li>If Infrastructure is available, then mark "Adequate" &amp; do not attach ar</li> <li>In case of "Inadequate", it must be marked as "Inadequate" with docu</li> </ul> | te.<br>ny documents. | a        |