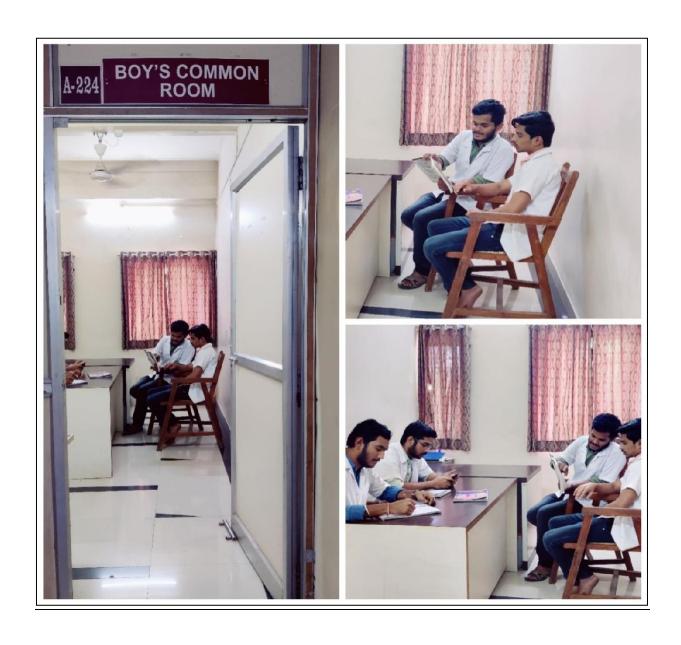

| 13 | Residential quarter facility for staff: Teaching, Non-teaching, Paramedical & Nursing staff                                                                                                                                                                                                                                     | Yes/No/NA            |          |
|----|---------------------------------------------------------------------------------------------------------------------------------------------------------------------------------------------------------------------------------------------------------------------------------------------------------------------------------|----------------------|----------|
| 14 | Other facilities: Hospital Waste Management Unit, Research Cell, Intercom Network, Playground, P.T Teacher or Instructor, Common Rooms for Boys, Common Room for Girls, Cafeteria, Facility for Indoor games, Gymnasium / Gymkhana Facility,.                                                                                   | Yes                  | Adequate |
| 15 | Hostel Facility: Boys (UG), Girls (UG), Interns, Canteen Facility, Warden/ Rector, Hygiene, etc. [Note: Verify Canteen Facility is monitored as per MUHS Circular No.18/2019 dated 19/03/2019.]                                                                                                                                 | Yes                  | Adequate |
|    | <ul> <li>As per Central Council Norms/ University Norms, above Infrastructure all information with photographs must be uploaded on College Websit</li> <li>If Infrastructure is available, then mark "Adequate" &amp; do not attach ar</li> <li>In case of "Inadequate", it must be marked as "Inadequate" with docu</li> </ul> | te.<br>ny documents. | a        |