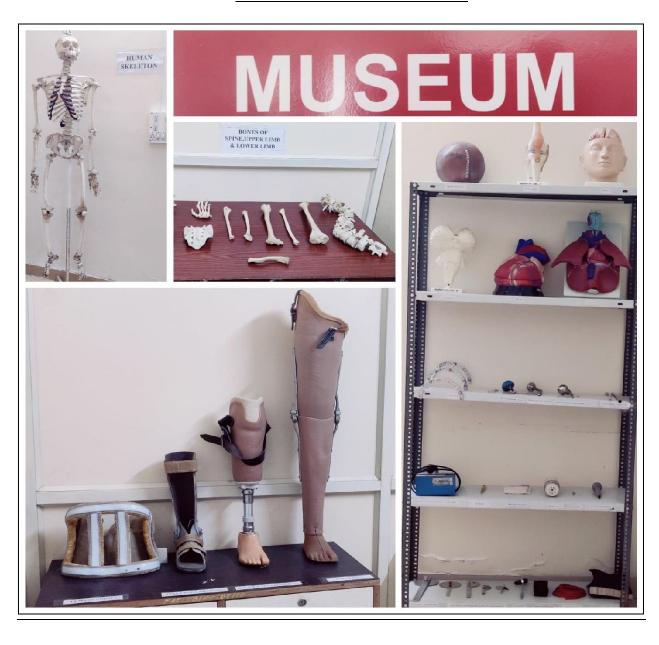

(६) की. मंत्रीय क्लीडिंड क्रफ्रांट्सक्य : प्रथमित न सदर, महाधिकात : ईपारवीमें भाग: -;

ईमारत में २, डेंक काएर । एट्टाइट २, एउन्तर । , (na-

 महासाध्य में रेडली माँच दिल्लीका सेंग्ड एउस्केमानास दियाचे ताके कार्यात्यका व वार्याकारी निश्वस्त भी, विश्ववाधः द्वाराष्ट्रः द्वारादः एकावस्ति वः स.च. १२४, मस्ती/रस्माः पीड रोडः ईनारविये ततः : ईनारतः तः :: पेळावस्तर्तः एमआवटी परिसरः, कोवरुकः, शहर/गावः पुणेः िला अहोत अतलाता, वादीचे नाव वालुका. : दिन, ४४:०३३.