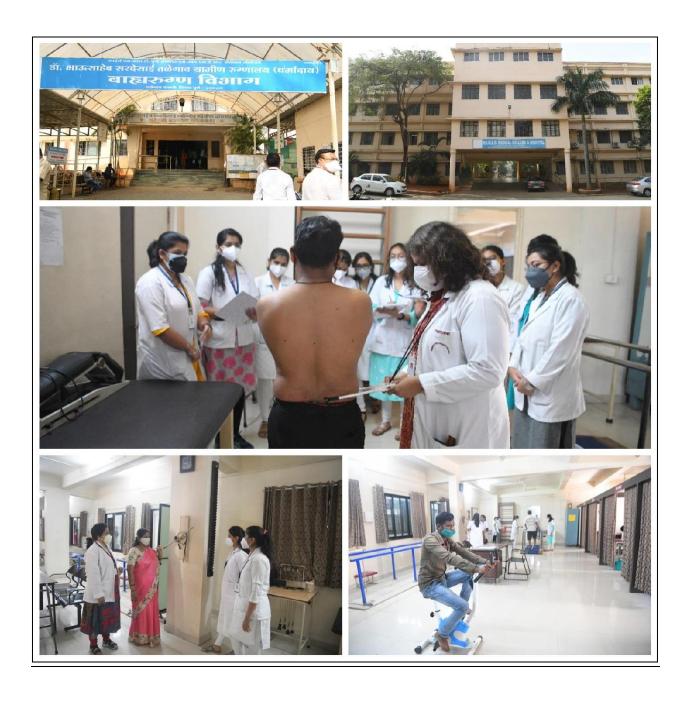

#### INFRASTRUCTURE DETAILS OF COLLEGE AND HOSPITAL

| Sr.<br>No. | Particulars to be verified                                                                                                                                                                                                                                                                                                                                                                                     | Details on<br>College<br>Website | Adequate/<br>Inadequate |
|------------|----------------------------------------------------------------------------------------------------------------------------------------------------------------------------------------------------------------------------------------------------------------------------------------------------------------------------------------------------------------------------------------------------------------|----------------------------------|-------------------------|
|            | College                                                                                                                                                                                                                                                                                                                                                                                                        |                                  |                         |
| 1          | Land details (as per M.S.R.): Total land (Not less than 2 acres), (Owned or leased land), unitary or not, NA of all land, 7/12 extracts of all land, Constructed Area Details 29000 Sq.ft./Sq.mtr. (Applicable only to Private Colleges).  (Verify land documents & Government permissions documents are uploaded on College Website.)  (No Land/ Construction documents shall be submitted to the University. | Yes                              | Adequate                |
| 2          | Only deficit information to be pointed out to the University).  Dean office, Professor's Office, Associate Professor's Office, Assistant  Professor's Office, Administrative Block as per M.S.R                                                                                                                                                                                                                |                                  | Adequate                |
| 3          | All DEPARTMENTS (as per M.S.R.): Human Anatomy, Human Physiology, Electrotherapy & Electrodiagnosis, Kinesiotherapy & Physical Diagnosis, Musculoskeletal Physiotherapy, Neuro Physiotherapy, Cardiovascular & Respiratory Physiotherapy, Community Physiotherapy                                                                                                                                              | Yes                              | Adequate                |
| 4          | College Library (as per M.S.R.):  Area (1200 Sq.Ft.), Reading Rooms for Students, Staff Reading Room, Room for Books & Journals, Rooms for Librarian and Other Staff; Journal Room, Number of Computers with internet facility with minimum 15 nodes, Photocopier Machine, Total No. of books, Number of Journals: (Titles only), (Multiple volumes / issues of one title should be counted as ONE).           | Yes                              | Adequate                |
|            | No. of books added in last year: 30 No. of Journals titles added in last year:  [Bills shall be verified by the Committee.]  11                                                                                                                                                                                                                                                                                | Yes                              | Adequate                |
|            | Digital Library /e – Library availability                                                                                                                                                                                                                                                                                                                                                                      | Yes                              | Adequate                |
| 5          | Details of all Lecture Theatres with Seating Capacity (as per M.S.R.) along with AV Aids including overhead projector, LCD Projector and a microphone / multi Podium system. There shall be provision for E-class. Lecture halls must have facilities for conversion into E-class/Virtual class for teaching.                                                                                                  | Yes                              | Adequate                |
| 6          | Conference Room for Faculty: (as per M.S.R.)                                                                                                                                                                                                                                                                                                                                                                   | Yes                              | Adequate                |
| 7          | Mini Auditorium: (15 Sq.Ft./Student) (as per M.S.R.)                                                                                                                                                                                                                                                                                                                                                           | Yes                              | Adequate                |
| 8          | Class Rooms: (15 Sq.Ft./Student) (as per M.S.R.)                                                                                                                                                                                                                                                                                                                                                               | Yes                              | Adequate                |
| 9          | Core Laboratories: (50 Sq.Ft./Student) (as per M.S.R.)  Exercise Physiology & Fitness:  Computerized Treadmill, Bicycle ergometer with speedometer, Skin fold caliper, Body composition analyzer, Weighing scale with height                                                                                                                                                                                   | Yes                              | Adequate                |
| 1          | measurement, Spirometer, Peak flow meter, Energy Consumption analyzer, Pulse Oxymeter, ECG, Flutter, Inspiratory Muscle Trainer, Oxygen Cylinder, Nebulizer (ultrasonic), Nebulizer (Jet), Portable Suction Machine, B.P. Apparatus & Stethoscope, Shuttle Walk Test Software (Desirable).                                                                                                                     |                                  |                         |
| 10         | Physiotherapy Museum: (as per M.S.R.) (Desirable)                                                                                                                                                                                                                                                                                                                                                              | Yes                              | Adequate                |
| 11         | Yoga / Clinical Skill Laboratory: (60 Sq.Ft./Student) (as per M.S.R.) Yoga Mats / Pediatric Mats / Mats for Training Neuro therapeutic Skills, Adjustable Manual Therapy Plinth, Therabands & Theratubes, Swiss balls, Stability Trainers, Sensory Assessment Kit, Balance Assessment & Training Equipment, Stools, Benches, Wheel Chairs, Stairs, Ramps For Training Transfers.                               | Yes                              | Adequate                |
| 12         | University Examination Infrastructure:  Strong Room for examination a) (Area- 1200 sq.ft, b) Shelf, c) Steel cupboard – 1, d) CCTV, Photocopier Machine, Examination hall with benches, Parking                                                                                                                                                                                                                | Yes                              | Adequate Page 1 of 2    |

| 13 | Residential quarter facility for staff: Teaching, Non-teaching, Paramedical & Nursing staff                                                                                                                                                                                                                                     | Yes/No/NA            |          |
|----|---------------------------------------------------------------------------------------------------------------------------------------------------------------------------------------------------------------------------------------------------------------------------------------------------------------------------------|----------------------|----------|
| 14 | Other facilities: Hospital Waste Management Unit, Research Cell, Intercom Network, Playground, P.T Teacher or Instructor, Common Rooms for Boys, Common Room for Girls, Cafeteria, Facility for Indoor games, Gymnasium / Gymkhana Facility,.                                                                                   | Yes                  | Adequate |
| 15 | Hostel Facility: Boys (UG), Girls (UG), Interns, Canteen Facility, Warden/ Rector, Hygiene, etc. [Note: Verify Canteen Facility is monitored as per MUHS Circular No.18/2019 dated 19/03/2019.]                                                                                                                                 | Yes                  | Adequate |
|    | <ul> <li>As per Central Council Norms/ University Norms, above Infrastructure all information with photographs must be uploaded on College Websit</li> <li>If Infrastructure is available, then mark "Adequate" &amp; do not attach ar</li> <li>In case of "Inadequate", it must be marked as "Inadequate" with docu</li> </ul> | te.<br>ny documents. | a        |

|    | HOSPITAL                                                                                                                                                                                                                                                                                                                       |                                  |                         |  |
|----|--------------------------------------------------------------------------------------------------------------------------------------------------------------------------------------------------------------------------------------------------------------------------------------------------------------------------------|----------------------------------|-------------------------|--|
| 16 | Hospital Details                                                                                                                                                                                                                                                                                                               | Details on<br>College<br>Website | Adequate/<br>Inadequate |  |
|    | Name of the Hospital : Bhausaheb Sardesai Rural General Hospital                                                                                                                                                                                                                                                               | Yes                              | Adequate                |  |
|    | Bed Strength: 720                                                                                                                                                                                                                                                                                                              |                                  |                         |  |
|    | Number of beds registered as per BNH act:                                                                                                                                                                                                                                                                                      |                                  |                         |  |
| 17 | Clinical Facilities: Parent / Attached Hospital (Govt./Civil/Private) Must be within 10km. radius of the College                                                                                                                                                                                                               |                                  |                         |  |
| a. | Total built up area of Hospital (in Sq.Ft.): 224539.8                                                                                                                                                                                                                                                                          | Yes                              | Adequate                |  |
| b. | Whether Hospital is registered under any act under Local Authority such as Corporation, Municipality, Gram Panchayat etc.: (Please attach copy of registration certificate)                                                                                                                                                    | Yes                              | Adequate                |  |
| c. | Whether Casualty is available and functional:                                                                                                                                                                                                                                                                                  | Yes                              | Adequate                |  |
| 18 | Required Beds (UG & PG) Indoor and Outdoor Facility (as per M.S.R.)                                                                                                                                                                                                                                                            |                                  |                         |  |
| 19 | Ambulances : Owned, Hired                                                                                                                                                                                                                                                                                                      |                                  | Owned                   |  |
|    | Any other                                                                                                                                                                                                                                                                                                                      |                                  |                         |  |
|    | <ul> <li>As per Central Council Norms/ University Norms, above Infrastructure all information with photographs must be uploaded on College Websi</li> <li>If Infrastructure is available, then mark "Adequate" &amp; do not attach ar</li> <li>In case of "Inadequate", it must be marked as "Inadequate" with docu</li> </ul> | te.<br>ny documents.             |                         |  |