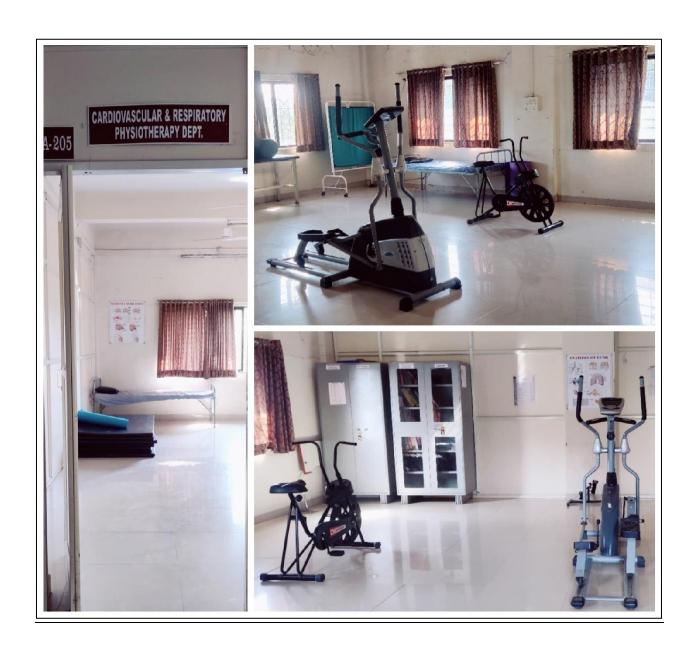

#### INFRASTRUCTURE DETAILS OF COLLEGE AND HOSPITAL

| Sr.<br>No. | Particulars to be verified                                                                                                                                                                                                                                                                                                                                                                                     | Details on<br>College<br>Website | Adequate/<br>Inadequate |
|------------|----------------------------------------------------------------------------------------------------------------------------------------------------------------------------------------------------------------------------------------------------------------------------------------------------------------------------------------------------------------------------------------------------------------|----------------------------------|-------------------------|
|            | College                                                                                                                                                                                                                                                                                                                                                                                                        |                                  |                         |
| 1          | Land details (as per M.S.R.): Total land (Not less than 2 acres), (Owned or leased land), unitary or not, NA of all land, 7/12 extracts of all land, Constructed Area Details 29000 Sq.ft./Sq.mtr. (Applicable only to Private Colleges).  (Verify land documents & Government permissions documents are uploaded on College Website.)  (No Land/ Construction documents shall be submitted to the University. | Yes                              | Adequate                |
| 2          | Only deficit information to be pointed out to the University).  Dean office, Professor's Office, Associate Professor's Office, Assistant  Professor's Office, Administrative Block as per M.S.R                                                                                                                                                                                                                |                                  | Adequate                |
| 3          | All DEPARTMENTS (as per M.S.R.): Human Anatomy, Human Physiology, Electrotherapy & Electrodiagnosis, Kinesiotherapy & Physical Diagnosis, Musculoskeletal Physiotherapy, Neuro Physiotherapy, Cardiovascular & Respiratory Physiotherapy, Community Physiotherapy                                                                                                                                              | Yes                              | Adequate                |
| 4          | College Library (as per M.S.R.):  Area (1200 Sq.Ft.), Reading Rooms for Students, Staff Reading Room, Room for Books & Journals, Rooms for Librarian and Other Staff; Journal Room, Number of Computers with internet facility with minimum 15 nodes, Photocopier Machine, Total No. of books, Number of Journals: (Titles only), (Multiple volumes / issues of one title should be counted as ONE).           | Yes                              | Adequate                |
|            | No. of books added in last year: 30 No. of Journals titles added in last year:  [Bills shall be verified by the Committee.]  11                                                                                                                                                                                                                                                                                | Yes                              | Adequate                |
|            | Digital Library /e – Library availability                                                                                                                                                                                                                                                                                                                                                                      | Yes                              | Adequate                |
| 5          | Details of all Lecture Theatres with Seating Capacity (as per M.S.R.) along with AV Aids including overhead projector, LCD Projector and a microphone / multi Podium system. There shall be provision for E-class. Lecture halls must have facilities for conversion into E-class/Virtual class for teaching.                                                                                                  | Yes                              | Adequate                |
| 6          | Conference Room for Faculty: (as per M.S.R.)                                                                                                                                                                                                                                                                                                                                                                   | Yes                              | Adequate                |
| 7          | Mini Auditorium: (15 Sq.Ft./Student) (as per M.S.R.)                                                                                                                                                                                                                                                                                                                                                           | Yes                              | Adequate                |
| 8          | Class Rooms: (15 Sq.Ft./Student) (as per M.S.R.)                                                                                                                                                                                                                                                                                                                                                               | Yes                              | Adequate                |
| 9          | Core Laboratories: (50 Sq.Ft./Student) (as per M.S.R.)  Exercise Physiology & Fitness:  Computerized Treadmill, Bicycle ergometer with speedometer, Skin fold caliper, Body composition analyzer, Weighing scale with height                                                                                                                                                                                   | Yes                              | Adequate                |
| 1          | measurement, Spirometer, Peak flow meter, Energy Consumption analyzer, Pulse Oxymeter, ECG, Flutter, Inspiratory Muscle Trainer, Oxygen Cylinder, Nebulizer (ultrasonic), Nebulizer (Jet), Portable Suction Machine, B.P. Apparatus & Stethoscope, Shuttle Walk Test Software (Desirable).                                                                                                                     |                                  |                         |
| 10         | Physiotherapy Museum: (as per M.S.R.) (Desirable)                                                                                                                                                                                                                                                                                                                                                              | Yes                              | Adequate                |
| 11         | Yoga / Clinical Skill Laboratory: (60 Sq.Ft./Student) (as per M.S.R.) Yoga Mats / Pediatric Mats / Mats for Training Neuro therapeutic Skills, Adjustable Manual Therapy Plinth, Therabands & Theratubes, Swiss balls, Stability Trainers, Sensory Assessment Kit, Balance Assessment & Training Equipment, Stools, Benches, Wheel Chairs, Stairs, Ramps For Training Transfers.                               | Yes                              | Adequate                |
| 12         | University Examination Infrastructure:  Strong Room for examination a) (Area- 1200 sq.ft, b) Shelf, c) Steel cupboard – 1, d) CCTV, Photocopier Machine, Examination hall with benches, Parking                                                                                                                                                                                                                | Yes                              | Adequate Page 1 of 2    |