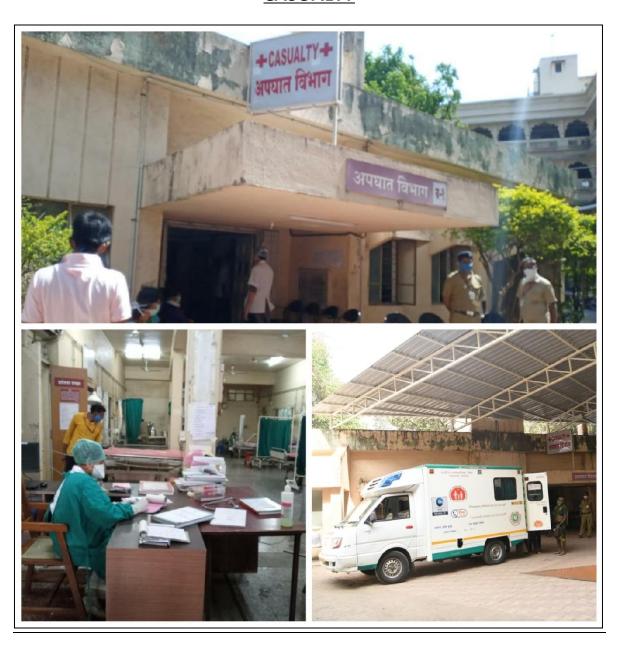

|    | HOSPITAL                                                                                                                                                                                                                                                                                                                       |                                  |                         |  |
|----|--------------------------------------------------------------------------------------------------------------------------------------------------------------------------------------------------------------------------------------------------------------------------------------------------------------------------------|----------------------------------|-------------------------|--|
| 16 | Hospital Details                                                                                                                                                                                                                                                                                                               | Details on<br>College<br>Website | Adequate/<br>Inadequate |  |
|    | Name of the Hospital : Bhausaheb Sardesai Rural General Hospital                                                                                                                                                                                                                                                               | Yes                              | Adequate                |  |
|    | Bed Strength: 720                                                                                                                                                                                                                                                                                                              |                                  |                         |  |
|    | Number of beds registered as per BNH act:                                                                                                                                                                                                                                                                                      |                                  |                         |  |
| 17 | Clinical Facilities: Parent / Attached Hospital (Govt./Civil/Private) Must be within 10km. radius of the College                                                                                                                                                                                                               |                                  |                         |  |
| a. | Total built up area of Hospital (in Sq.Ft.): 224539.8                                                                                                                                                                                                                                                                          | Yes                              | Adequate                |  |
| b. | Whether Hospital is registered under any act under Local Authority such as Corporation, Municipality, Gram Panchayat etc.: (Please attach copy of registration certificate)                                                                                                                                                    | Yes                              | Adequate                |  |
| c. | Whether Casualty is available and functional:                                                                                                                                                                                                                                                                                  | Yes                              | Adequate                |  |
| 18 | Required Beds (UG & PG) Indoor and Outdoor Facility (as per M.S.R.)                                                                                                                                                                                                                                                            |                                  |                         |  |
| 19 | Ambulances : Owned, Hired                                                                                                                                                                                                                                                                                                      |                                  | Owned                   |  |
|    | Any other                                                                                                                                                                                                                                                                                                                      |                                  |                         |  |
|    | <ul> <li>As per Central Council Norms/ University Norms, above Infrastructure all information with photographs must be uploaded on College Websi</li> <li>If Infrastructure is available, then mark "Adequate" &amp; do not attach ar</li> <li>In case of "Inadequate", it must be marked as "Inadequate" with docu</li> </ul> | te.<br>ny documents.             |                         |  |