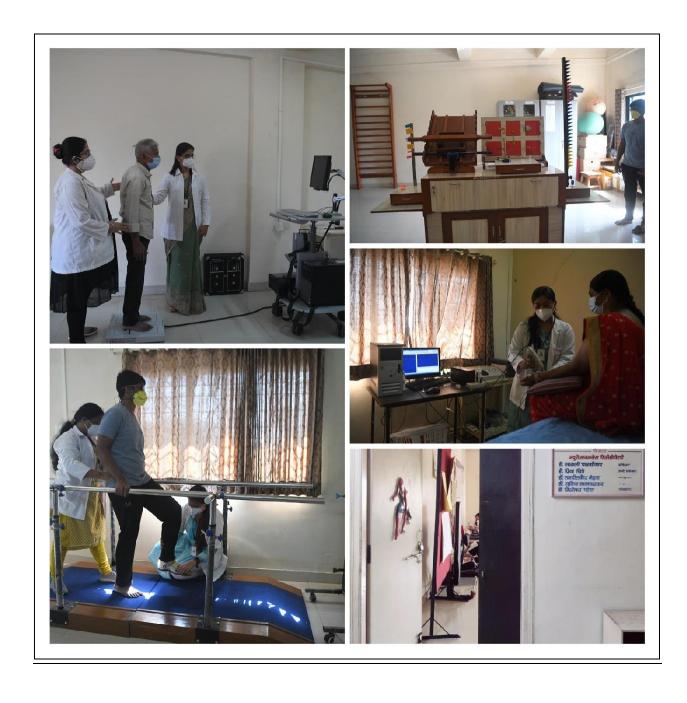

(4) की. विक्षीय प्रसारकार मोर्च : प्रतानिकेट या गढ़ा: गावनी/दराता. :; ईमारतीचे याव: -; ईमारत नी ना वेद्यांबातहरूत, ना शहरानाय ना आयुव्या ना वितान

(5) भी, मैतेम कारीनास गहा: पराप्सेट न (सदर: मलरी/रस्सा, ः ईमारतीचे बाव: -; ईनास्त है है कि इसाहर है गहरागाव है शासून्य है विनास

(2) विश्वान को, मुक्ति मीविद देगाल : एक अवेट में: सदर; गतनी/रस्ता: -: ईगारतीये नाव. ं ईनास्त्र न, ः रेक्टबलाहरः -, कारणावः । सामुकाः । विनः ।

(a) विश्वरत की, प्रभक्त कारक अंक्षी : पर/कर्ति न सदर; गर्स्सी/दरता: -; ईगासीचे भाव: ं ईमस्त में ने देशकमाहर । कारणाव ने तालुकाः ने विनेत न