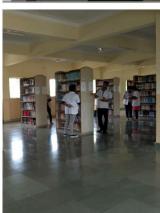

#### INFRASTRUCTURE DETAILS OF COLLEGE AND HOSPITAL

| Sr.<br>No. | Particulars to be verified                                                                                                                                                                                                                                                                                                                                                                                     | Details on<br>College<br>Website | Adequate/<br>Inadequate |
|------------|----------------------------------------------------------------------------------------------------------------------------------------------------------------------------------------------------------------------------------------------------------------------------------------------------------------------------------------------------------------------------------------------------------------|----------------------------------|-------------------------|
|            | College                                                                                                                                                                                                                                                                                                                                                                                                        |                                  |                         |
| 1          | Land details (as per M.S.R.): Total land (Not less than 2 acres), (Owned or leased land), unitary or not, NA of all land, 7/12 extracts of all land, Constructed Area Details 29000 Sq.ft./Sq.mtr. (Applicable only to Private Colleges).  (Verify land documents & Government permissions documents are uploaded on College Website.)  (No Land/ Construction documents shall be submitted to the University. | Yes                              | Adequate                |
| 2          | Only deficit information to be pointed out to the University).  Dean office, Professor's Office, Associate Professor's Office, Assistant  Professor's Office, Administrative Block as per M.S.R                                                                                                                                                                                                                |                                  | Adequate                |
| 3          | All DEPARTMENTS (as per M.S.R.): Human Anatomy, Human Physiology, Electrotherapy & Electrodiagnosis, Kinesiotherapy & Physical Diagnosis, Musculoskeletal Physiotherapy, Neuro Physiotherapy, Cardiovascular & Respiratory Physiotherapy, Community Physiotherapy                                                                                                                                              | Yes                              | Adequate                |
| 4          | College Library (as per M.S.R.):  Area (1200 Sq.Ft.), Reading Rooms for Students, Staff Reading Room, Room for Books & Journals, Rooms for Librarian and Other Staff; Journal Room, Number of Computers with internet facility with minimum 15 nodes, Photocopier Machine, Total No. of books, Number of Journals: (Titles only), (Multiple volumes / issues of one title should be counted as ONE).           | Yes                              | Adequate                |
|            | No. of books added in last year: 30 No. of Journals titles added in last year:  [Bills shall be verified by the Committee.]  11                                                                                                                                                                                                                                                                                | Yes                              | Adequate                |
|            | Digital Library /e – Library availability                                                                                                                                                                                                                                                                                                                                                                      | Yes                              | Adequate                |
| 5          | Details of all Lecture Theatres with Seating Capacity (as per M.S.R.) along with AV Aids including overhead projector, LCD Projector and a microphone / multi Podium system. There shall be provision for E-class. Lecture halls must have facilities for conversion into E-class/Virtual class for teaching.                                                                                                  | Yes                              | Adequate                |
| 6          | Conference Room for Faculty: (as per M.S.R.)                                                                                                                                                                                                                                                                                                                                                                   | Yes                              | Adequate                |
| 7          | Mini Auditorium: (15 Sq.Ft./Student) (as per M.S.R.)                                                                                                                                                                                                                                                                                                                                                           | Yes                              | Adequate                |
| 8          | Class Rooms: (15 Sq.Ft./Student) (as per M.S.R.)                                                                                                                                                                                                                                                                                                                                                               | Yes                              | Adequate                |
| 9          | Core Laboratories: (50 Sq.Ft./Student) (as per M.S.R.)  Exercise Physiology & Fitness:  Computerized Treadmill, Bicycle ergometer with speedometer, Skin fold caliper, Body composition analyzer, Weighing scale with height                                                                                                                                                                                   | Yes                              | Adequate                |
| 1          | measurement, Spirometer, Peak flow meter, Energy Consumption analyzer, Pulse Oxymeter, ECG, Flutter, Inspiratory Muscle Trainer, Oxygen Cylinder, Nebulizer (ultrasonic), Nebulizer (Jet), Portable Suction Machine, B.P. Apparatus & Stethoscope, Shuttle Walk Test Software (Desirable).                                                                                                                     |                                  |                         |
| 10         | Physiotherapy Museum: (as per M.S.R.) (Desirable)                                                                                                                                                                                                                                                                                                                                                              | Yes                              | Adequate                |
| 11         | Yoga / Clinical Skill Laboratory: (60 Sq.Ft./Student) (as per M.S.R.) Yoga Mats / Pediatric Mats / Mats for Training Neuro therapeutic Skills, Adjustable Manual Therapy Plinth, Therabands & Theratubes, Swiss balls, Stability Trainers, Sensory Assessment Kit, Balance Assessment & Training Equipment, Stools, Benches, Wheel Chairs, Stairs, Ramps For Training Transfers.                               | Yes                              | Adequate                |
| 12         | University Examination Infrastructure:  Strong Room for examination a) (Area- 1200 sq.ft, b) Shelf, c) Steel cupboard – 1, d) CCTV, Photocopier Machine, Examination hall with benches, Parking                                                                                                                                                                                                                | Yes                              | Adequate Page 1 of 2    |