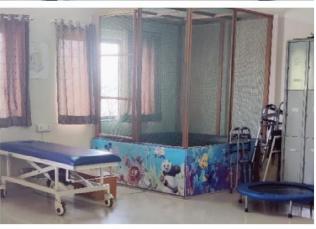

(4) की. विक्षीय प्रसारकार मोर्च : प्रतानिकेट या गढ़ा: गावनी/दराता. :; ईमारतीचे याव: -; ईमारत नी ना वेद्यांबातहरूत, ना शहरानाय ना आयुव्या ना वितान

(5) भी, मैतेम कारीनास गहा: पराप्सेट न (सदर: मलरी/रस्सा, ः ईमारतीचे बाव: -; ईनास्त है है कि इसाहर है गहरागाव है शासून्य है विनास