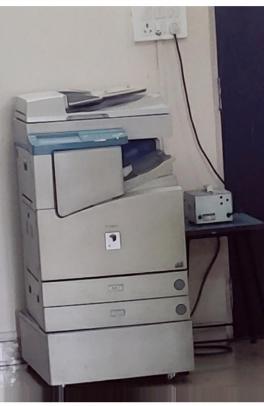

#### INFRASTRUCTURE DETAILS OF COLLEGE AND HOSPITAL

| Sr.<br>No. | Particulars to be verified                                                                                                                                                                                                                                                                                                                                                                                     | Details on<br>College<br>Website | Adequate/<br>Inadequate |
|------------|----------------------------------------------------------------------------------------------------------------------------------------------------------------------------------------------------------------------------------------------------------------------------------------------------------------------------------------------------------------------------------------------------------------|----------------------------------|-------------------------|
|            | College                                                                                                                                                                                                                                                                                                                                                                                                        |                                  |                         |
| 1          | Land details (as per M.S.R.): Total land (Not less than 2 acres), (Owned or leased land), unitary or not, NA of all land, 7/12 extracts of all land, Constructed Area Details 29000 Sq.ft./Sq.mtr. (Applicable only to Private Colleges).  (Verify land documents & Government permissions documents are uploaded on College Website.)  (No Land/ Construction documents shall be submitted to the University. | Yes                              | Adequate                |
| 2          | Only deficit information to be pointed out to the University).  Dean office, Professor's Office, Associate Professor's Office, Assistant  Professor's Office, Administrative Block as per M.S.R                                                                                                                                                                                                                |                                  | Adequate                |
| 3          | All DEPARTMENTS (as per M.S.R.): Human Anatomy, Human Physiology, Electrotherapy & Electrodiagnosis, Kinesiotherapy & Physical Diagnosis, Musculoskeletal Physiotherapy, Neuro Physiotherapy, Cardiovascular & Respiratory Physiotherapy, Community Physiotherapy                                                                                                                                              | Yes                              | Adequate                |
| 4          | College Library (as per M.S.R.):  Area (1200 Sq.Ft.), Reading Rooms for Students, Staff Reading Room, Room for Books & Journals, Rooms for Librarian and Other Staff; Journal Room, Number of Computers with internet facility with minimum 15 nodes, Photocopier Machine, Total No. of books, Number of Journals: (Titles only), (Multiple volumes / issues of one title should be counted as ONE).           | Yes                              | Adequate                |
|            | No. of books added in last year: 30 No. of Journals titles added in last year:  [Bills shall be verified by the Committee.]  11                                                                                                                                                                                                                                                                                | Yes                              | Adequate                |
|            | Digital Library /e – Library availability                                                                                                                                                                                                                                                                                                                                                                      | Yes                              | Adequate                |
| 5          | Details of all Lecture Theatres with Seating Capacity (as per M.S.R.) along with AV Aids including overhead projector, LCD Projector and a microphone / multi Podium system. There shall be provision for E-class. Lecture halls must have facilities for conversion into E-class/Virtual class for teaching.                                                                                                  | Yes                              | Adequate                |
| 6          | Conference Room for Faculty: (as per M.S.R.)                                                                                                                                                                                                                                                                                                                                                                   | Yes                              | Adequate                |
| 7          | Mini Auditorium: (15 Sq.Ft./Student) (as per M.S.R.)                                                                                                                                                                                                                                                                                                                                                           | Yes                              | Adequate                |
| 8          | Class Rooms: (15 Sq.Ft./Student) (as per M.S.R.)                                                                                                                                                                                                                                                                                                                                                               | Yes                              | Adequate                |
| 9          | Core Laboratories: (50 Sq.Ft./Student) (as per M.S.R.)  Exercise Physiology & Fitness:  Computerized Treadmill, Bicycle ergometer with speedometer, Skin fold caliper, Body composition analyzer, Weighing scale with height                                                                                                                                                                                   | Yes                              | Adequate                |
| 1          | measurement, Spirometer, Peak flow meter, Energy Consumption analyzer, Pulse Oxymeter, ECG, Flutter, Inspiratory Muscle Trainer, Oxygen Cylinder, Nebulizer (ultrasonic), Nebulizer (Jet), Portable Suction Machine, B.P. Apparatus & Stethoscope, Shuttle Walk Test Software (Desirable).                                                                                                                     |                                  |                         |
| 10         | Physiotherapy Museum: (as per M.S.R.) (Desirable)                                                                                                                                                                                                                                                                                                                                                              | Yes                              | Adequate                |
| 11         | Yoga / Clinical Skill Laboratory: (60 Sq.Ft./Student) (as per M.S.R.) Yoga Mats / Pediatric Mats / Mats for Training Neuro therapeutic Skills, Adjustable Manual Therapy Plinth, Therabands & Theratubes, Swiss balls, Stability Trainers, Sensory Assessment Kit, Balance Assessment & Training Equipment, Stools, Benches, Wheel Chairs, Stairs, Ramps For Training Transfers.                               | Yes                              | Adequate                |
| 12         | University Examination Infrastructure:  Strong Room for examination a) (Area- 1200 sq.ft, b) Shelf, c) Steel cupboard – 1, d) CCTV, Photocopier Machine, Examination hall with benches, Parking                                                                                                                                                                                                                | Yes                              | Adequate Page 1 of 2    |