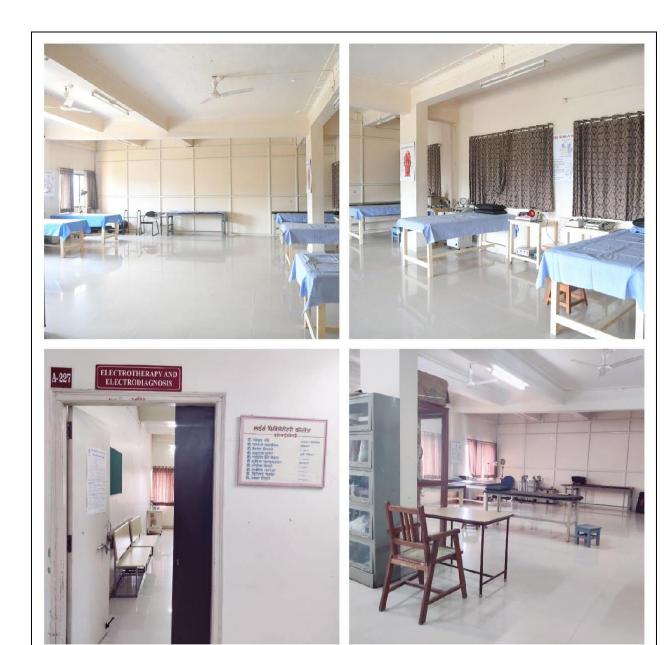

#### INFRASTRUCTURE DETAILS OF COLLEGE AND HOSPITAL

| Sr.<br>No. | Particulars to be verified                                                                                                                                                                                                                                                                                                                                                                                     | Details on<br>College<br>Website | Adequate/<br>Inadequate |
|------------|----------------------------------------------------------------------------------------------------------------------------------------------------------------------------------------------------------------------------------------------------------------------------------------------------------------------------------------------------------------------------------------------------------------|----------------------------------|-------------------------|
|            | College                                                                                                                                                                                                                                                                                                                                                                                                        |                                  |                         |
| 1          | Land details (as per M.S.R.): Total land (Not less than 2 acres), (Owned or leased land), unitary or not, NA of all land, 7/12 extracts of all land, Constructed Area Details 29000 Sq.ft./Sq.mtr. (Applicable only to Private Colleges).  (Verify land documents & Government permissions documents are uploaded on College Website.)  (No Land/ Construction documents shall be submitted to the University. | Yes                              | Adequate                |
| 2          | Only deficit information to be pointed out to the University).  Dean office, Professor's Office, Associate Professor's Office, Assistant  Professor's Office, Administrative Block as per M.S.R                                                                                                                                                                                                                |                                  | Adequate                |
| 3          | All DEPARTMENTS (as per M.S.R.): Human Anatomy, Human Physiology, Electrotherapy & Electrodiagnosis, Kinesiotherapy & Physical Diagnosis, Musculoskeletal Physiotherapy, Neuro Physiotherapy, Cardiovascular & Respiratory Physiotherapy, Community Physiotherapy                                                                                                                                              | Yes                              | Adequate                |
| 4          | College Library (as per M.S.R.):  Area (1200 Sq.Ft.), Reading Rooms for Students, Staff Reading Room, Room for Books & Journals, Rooms for Librarian and Other Staff; Journal Room, Number of Computers with internet facility with minimum 15 nodes, Photocopier Machine, Total No. of books, Number of Journals: (Titles only), (Multiple volumes / issues of one title should be counted as ONE).           | Yes                              | Adequate                |
|            | No. of books added in last year: 30 No. of Journals titles added in last year:  [Bills shall be verified by the Committee.]  11                                                                                                                                                                                                                                                                                | Yes                              | Adequate                |
|            | Digital Library /e – Library availability                                                                                                                                                                                                                                                                                                                                                                      | Yes                              | Adequate                |
| 5          | Details of all Lecture Theatres with Seating Capacity (as per M.S.R.) along with AV Aids including overhead projector, LCD Projector and a microphone / multi Podium system. There shall be provision for E-class. Lecture halls must have facilities for conversion into E-class/Virtual class for teaching.                                                                                                  | Yes                              | Adequate                |
| 6          | Conference Room for Faculty: (as per M.S.R.)                                                                                                                                                                                                                                                                                                                                                                   | Yes                              | Adequate                |
| 7          | Mini Auditorium: (15 Sq.Ft./Student) (as per M.S.R.)                                                                                                                                                                                                                                                                                                                                                           | Yes                              | Adequate                |
| 8          | Class Rooms: (15 Sq.Ft./Student) (as per M.S.R.)                                                                                                                                                                                                                                                                                                                                                               | Yes                              | Adequate                |
| 9          | Core Laboratories: (50 Sq.Ft./Student) (as per M.S.R.)  Exercise Physiology & Fitness:  Computerized Treadmill, Bicycle ergometer with speedometer, Skin fold caliper, Body composition analyzer, Weighing scale with height                                                                                                                                                                                   | Yes                              | Adequate                |
| 1          | measurement, Spirometer, Peak flow meter, Energy Consumption analyzer, Pulse Oxymeter, ECG, Flutter, Inspiratory Muscle Trainer, Oxygen Cylinder, Nebulizer (ultrasonic), Nebulizer (Jet), Portable Suction Machine, B.P. Apparatus & Stethoscope, Shuttle Walk Test Software (Desirable).                                                                                                                     |                                  |                         |
| 10         | Physiotherapy Museum: (as per M.S.R.) (Desirable)                                                                                                                                                                                                                                                                                                                                                              | Yes                              | Adequate                |
| 11         | Yoga / Clinical Skill Laboratory: (60 Sq.Ft./Student) (as per M.S.R.) Yoga Mats / Pediatric Mats / Mats for Training Neuro therapeutic Skills, Adjustable Manual Therapy Plinth, Therabands & Theratubes, Swiss balls, Stability Trainers, Sensory Assessment Kit, Balance Assessment & Training Equipment, Stools, Benches, Wheel Chairs, Stairs, Ramps For Training Transfers.                               | Yes                              | Adequate                |
| 12         | University Examination Infrastructure:  Strong Room for examination a) (Area- 1200 sq.ft, b) Shelf, c) Steel cupboard – 1, d) CCTV, Photocopier Machine, Examination hall with benches, Parking                                                                                                                                                                                                                | Yes                              | Adequate Page 1 of 2    |