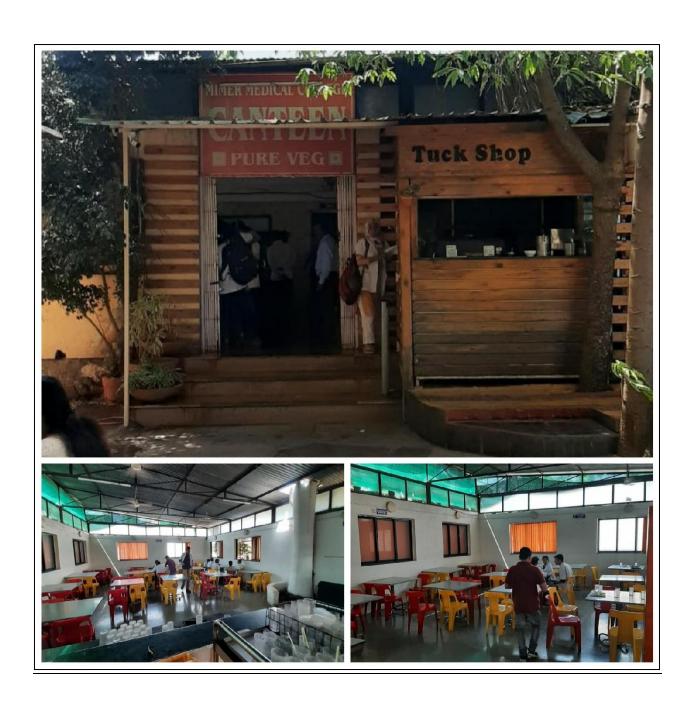

| 13 | Residential quarter facility for staff: Teaching, Non-teaching, Paramedical & Nursing staff                                                                                                                                                                                                                                     | Yes/No/NA            |          |
|----|---------------------------------------------------------------------------------------------------------------------------------------------------------------------------------------------------------------------------------------------------------------------------------------------------------------------------------|----------------------|----------|
| 14 | Other facilities: Hospital Waste Management Unit, Research Cell, Intercom Network, Playground, P.T Teacher or Instructor, Common Rooms for Boys, Common Room for Girls, Cafeteria, Facility for Indoor games, Gymnasium / Gymkhana Facility,.                                                                                   | Yes                  | Adequate |
| 15 | Hostel Facility: Boys (UG), Girls (UG), Interns, Canteen Facility, Warden/ Rector, Hygiene, etc. [Note: Verify Canteen Facility is monitored as per MUHS Circular No.18/2019 dated 19/03/2019.]                                                                                                                                 | Yes                  | Adequate |
|    | <ul> <li>As per Central Council Norms/ University Norms, above Infrastructure all information with photographs must be uploaded on College Websit</li> <li>If Infrastructure is available, then mark "Adequate" &amp; do not attach ar</li> <li>In case of "Inadequate", it must be marked as "Inadequate" with docu</li> </ul> | te.<br>ny documents. | a        |